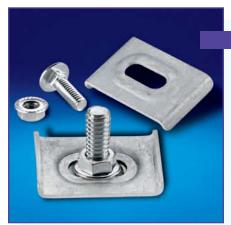

## **BARRIER STRIP CLAMP**

The barrier strip clamp is used to mount barrier strips to ExpressTray™ profiles. Available in electro-galvanized steel, hot-dipped galvanized steel and stainless steel (304 and 316).