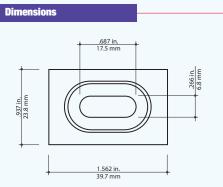

## **BARRIER STRIP CLAMP**

The barrier strip clamp is used to mount barrier strips to ExpressTray™ profiles. Available in electro-galvanized steel, hot-dipped galvanized steel and stainless steel (304 and 316).