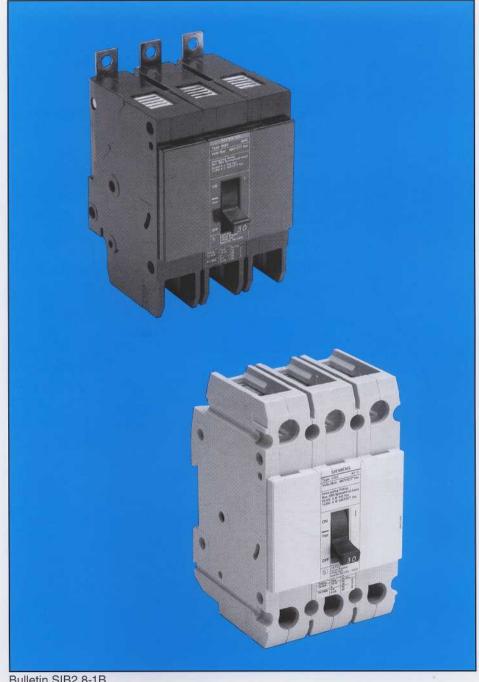

### BQD/CQD Type Circuit Breakers **Product Bulletin**

- UL Listed
- Compact Size
- Single Handle
- · Glass Polyester Housing
- Common Trip
- · Quick-make Quick-break Trip free Mechanism
- 1, 2 or 3 Pole Units
- UL Listed Field Addable Accessories

Bulletin SIB2.8-1B

#### **General Information**

The BQD and CQD type circuit breakers are 1 inch pole width similiar to the BQ, BL and ED type circuit breakers. They are available in 1, 2 or 3 pole configurations, with voltage ratings of 120, 240, 277 and 480/277V AC and interruption ratings up to 65,000 amperes.