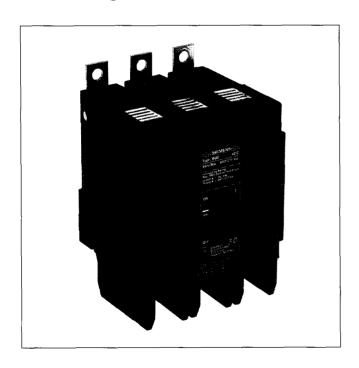

### BQD/CQD Type Circuit Breakers **Product Bulletin**

- UL Listed
- Compact Size
- Single Handle
- · Glass Polyester Housing
- Common Trip
- · Quick-make Quick-break Trip free Mechanism
- 1, 2 or 3 Pole Units
- UL Listed Field Addable Accessories

#### **General Information**

The BQD and CQD type circuit breakers are 1 inch pole width similiar to the BQ, BL and ED type circuit breakers. They are available in 1, 2 or 3 pole configurations, with voltage ratings of 120, 240, 277 and 480/277V AC and interruption ratings up to 65,000 amperes.