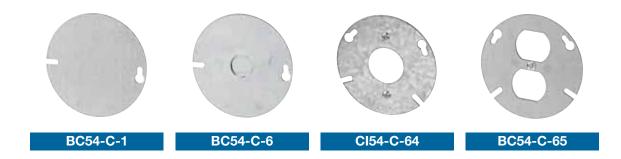

## **Covers**

| Cat. No.                                | Description                                                                            |
|-----------------------------------------|----------------------------------------------------------------------------------------|
| 4 in. Round Covers                      |                                                                                        |
| BC54-C-1                                | Flat blank                                                                             |
| BC54-C-6                                | Flat with 1/2 in. conduit knockout                                                     |
| CI54-C-64                               | Flat for 1-13/32 in. diameter. 15 A single receptacle. Device mounting screws included |
| BC54-C-65                               | Flat for duplex receptacle. Device mounting screw included                             |
| BC54-C-94                               | Flat for toggle switch. Device mounting screws included                                |
| 5 in. Round Covers (White Enamel Paint) |                                                                                        |
| BC54-COV                                | Flat with 1/2 in. conduit knockout. Mounting screws included                           |
| BC54-COV-1                              | Flat blank. Mounting screws included                                                   |