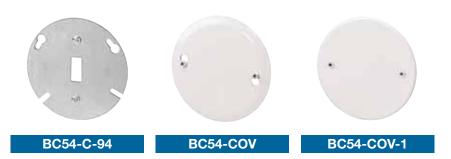

## **Covers**

| Cat. No.                                | Description                                                                            |
|-----------------------------------------|----------------------------------------------------------------------------------------|
| 4 in. Round Covers                      |                                                                                        |
| BC54-C-1                                | Flat blank                                                                             |
| BC54-C-6                                | Flat with 1/2 in. conduit knockout                                                     |
| CI54-C-64                               | Flat for 1-13/32 in. diameter. 15 A single receptacle. Device mounting screws included |
| BC54-C-65                               | Flat for duplex receptacle. Device mounting screw included                             |
| BC54-C-94                               | Flat for toggle switch. Device mounting screws included                                |
| 5 in. Round Covers (White Enamel Paint) |                                                                                        |
| BC54-COV                                | Flat with 1/2 in. conduit knockout. Mounting screws included                           |
| BC54-COV-1                              | Flat blank. Mounting screws included                                                   |