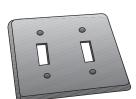

Toggle Switch Steel FS-2-SCS

**Duplex Receptacle** Steel FS-2-DCS

Toggle Switch & Duplex Receptacle Steel FS-2-SDCS