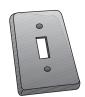

## Suitable for Dry Locations Only.

Toggle Switch Steel FS-1-SCS

Cast Iron or Steel Gray Iron FS-1-DCS

Cast Alum. FS-1-DC FS-1-DCA

Round Receptacle 1% dia.. Steel FS-1-LRCS 1<sup>13</sup>/<sub>32</sub> dia.. Steel FS-1-SRCS