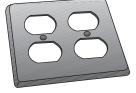

### Suitable for Wet Locations When Installed With Sealing Gaskets.

Blank Steel FS-1-BCS

Gray Iron FS-1-BC

Blank Cast Aluminum FS-1-BCA

Blank Steel FS-2-BCS

Gray Iron FS-2-BC

Cast Aluminum FS-2-BCA

## Suitable for Dry Locations Only.

Toggle Switch Steel FS-1-SCS

Cast Iron or Steel Gray Iron FS-1-DCS

Cast Alum. FS-1-DC FS-1-DCA

Round Receptacle 1% dia.. Steel FS-1-LRCS 1<sup>13</sup>/<sub>32</sub> dia.. Steel FS-1-SRCS