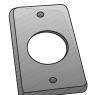

## Suitable for Dry Locations Only.

Toggle Switch Steel FS-1-SCS

Cast Iron or Steel Gray Iron FS-1-DCS

Cast Alum. FS-1-DC FS-1-DCA

Round Receptacle 1% dia.. Steel FS-1-LRCS 1<sup>13</sup>/<sub>32</sub> dia.. Steel FS-1-SRCS