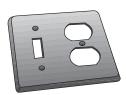

Toggle Switch Steel FS-2-SCS

**Duplex Receptacle** Steel FS-2-DCS

Toggle Switch & Duplex Receptacle Steel FS-2-SDCS