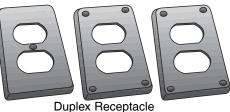

Toggle Switch Steel FS-2-SCS

**Duplex Receptacle** Steel FS-2-DCS

Toggle Switch & Duplex Receptacle Steel FS-2-SDCS