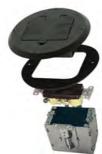

# Single Gang Floor Box Kit with Recessed Duplex 15A TR Device and Adjustable Steel Box, Black Finish

Catalog #: 6239BK

#### **FEATURE BENEFIT**

Complete Floor Box Kit allows for placement of power for lighting, entertainment equipment and computers.

#### PRODUCT FEATURES

- Can be used for power/data
- 15A, 125V tamper resistant receptacle
- Removable neoprene gaskets allow for independent use of either side of the receptacle with cover closed
- Recessed receptacle minimizes plug protrution
- · Height accessible adjustsments after box is mounted

### **APPLICATIONS**

Floor box kits are used to complete floor box installations on either carpet, tile or wood floors