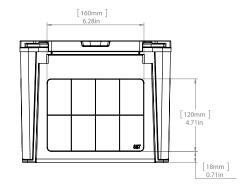

JBX junction boxes are intended for installation within a rigid non-metallic conduit system (PVC) or for use independently. Designed and approved for use in both indoor and outdoor applications, JBX junction boxes allow for accessibility for installation of wire and cable in continuous lengths and to enclose joints and splices. JBX junction boxes can also be used to enclose electrical equipment in non-hazardous locations.

#### **JBX887** 277007

#### **MATERIAL**

PVC, Valox, IPEX gasket

#### **STANDARDS**

շ**(ՄԼ)**սs UL 50/50E, CSA 94.1/94.2, CSA C22.2 No.85, CSA C22.2 No.40

#### **BOX VOLUME**

506.97 cu.in/8308 ml

### **NEMA**

Type 1, 2, 3R, 4, 4X, 6, 6P, 12, 13

## **FASTENER TOOL**

#2 Phillips screwdriver

#### **PACKAGING**

Carton Quantity: 4 Carton Weight: 19.6 lbs