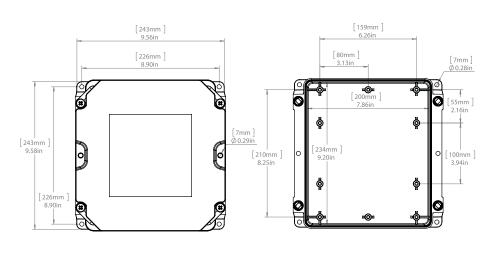

/ USE

JBX junction boxes are intended for installation within a rigid non-metallic conduit system (PVC) or for use independently. Designed and approved for use in both indoor and outdoor applications, JBX junction boxes allow for accessibility for installation of wire and cable in continuous lengths and to enclose joints and splices. JBX junction boxes can also be used to enclose electrical equipment in non-hazardous locations.

#### **JBX887** 277007

#### **MATERIAL**

PVC, Valox, IPEX gasket

#### **STANDARDS**

շ**(ՄԼ)**սs UL 50/50E, CSA 94.1/94.2, CSA C22.2 No.85, CSA C22.2 No.40

#### **BOX VOLUME**

506.97 cu.in/8308 ml

### **NEMA**

Type 1, 2, 3R, 4, 4X, 6, 6P, 12, 13

## **FASTENER TOOL**

#2 Phillips screwdriver

#### **PACKAGING**

Carton Quantity: 4 Carton Weight: 19.6 lbs