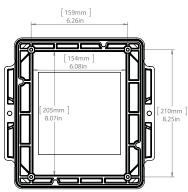

USE

JBX junction boxes are intended for installation within a rigid non-metallic conduit system (PVC) or for use independently. Designed and approved for use in both indoor and outdoor applications, JBX junction boxes allow for accessibility for installation of wire and cable in continuous lengths and to enclose joints and splices. JBX junction boxes can also be used to enclose electrical equipment in non-hazardous locations.

#### **JBX887** 277007

#### **MATERIAL**

PVC, Valox, IPEX gasket

#### **STANDARDS**

շ**(ՄԼ)**սs UL 50/50E, CSA 94.1/94.2, CSA C22.2 No.85, CSA C22.2 No.40

#### **BOX VOLUME**

506.97 cu.in/8308 ml

### **NEMA**

Type 1, 2, 3R, 4, 4X, 6, 6P, 12, 13

## **FASTENER TOOL**

#2 Phillips screwdriver

#### **PACKAGING**

Carton Quantity: 4 Carton Weight: 19.6 lbs