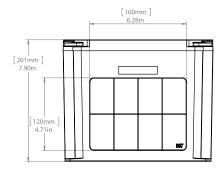

SE

JBX junction boxes are intended for installation within a rigid non-metallic conduit system (PVC) or for use independently. Designed and approved for use in both indoor and outdoor applications, JBX junction boxes allow for accessibility for installation of wire and cable in continuous lengths and to enclose joints and splices. JBX junction boxes can also be used to enclose electrical equipment in non-hazardous locations.

#### **JBX887** 277007

#### **MATERIAL**

PVC, Valox, IPEX gasket

#### **STANDARDS**

շ**(ՄԼ)**սs UL 50/50E, CSA 94.1/94.2, CSA C22.2 No.85, CSA C22.2 No.40

#### **BOX VOLUME**

506.97 cu.in/8308 ml

### **NEMA**

Type 1, 2, 3R, 4, 4X, 6, 6P, 12, 13

## **FASTENER TOOL**

#2 Phillips screwdriver

#### **PACKAGING**

Carton Quantity: 4 Carton Weight: 19.6 lbs