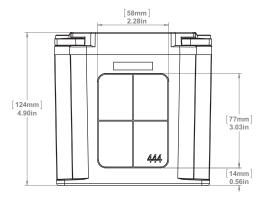

/ USE

JBX junction boxes are intended for installation within a rigid non-metallic conduit system (PVC) or for use independently. Designed and approved for use in both indoor and outdoor applications, JBX junction boxes allow for accessibility for installation of wire and cable in continuous lengths and to enclose joints and splices. JBX junction boxes can also be used to enclose electrical equipment in non-hazardous locations.

#### **JBX444** 277001

#### **MATERIAL**

PVC, Valox, IPEX gasket

#### **STANDARDS**

շ**(ՄԼ)**սs UL 50/50E, CSA 94.1/94.2, CSA C22.2 No.85, CSA C22.2 No.40

#### **BOX VOLUME**

50.11 cu.in/821 ml

### **NEMA**

Type 1, 2, 3R, 4, 4X, 6, 6P, 12, 13

#### FASTENER TOOL

#2 Phillips screwdriver

#### **PACKAGING**

Carton Quantity: 12 Carton Weight: 13.2 lbs