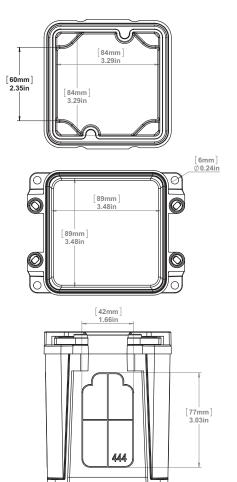

ION / USE

JBX junction boxes are intended for installation within a rigid non-metallic conduit system (PVC) or for use independently. Designed and approved for use in both indoor and outdoor applications, JBX junction boxes allow for accessibility for installation of wire and cable in continuous lengths and to enclose joints and splices. JBX junction boxes can also be used to enclose electrical equipment in non-hazardous locations.

#### **JBX444** 277001

#### **MATERIAL**

PVC, Valox, IPEX gasket

#### **STANDARDS**

շ**(ՄԼ)**սs UL 50/50E, CSA 94.1/94.2, CSA C22.2 No.85, CSA C22.2 No.40

#### **BOX VOLUME**

50.11 cu.in/821 ml

### **NEMA**

Type 1, 2, 3R, 4, 4X, 6, 6P, 12, 13

#### FASTENER TOOL

#2 Phillips screwdriver

#### **PACKAGING**

Carton Quantity: 12 Carton Weight: 13.2 lbs