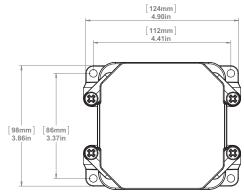

N / USE

JBX junction boxes are intended for installation within a rigid non-metallic conduit system (PVC) or for use independently. Designed and approved for use in both indoor and outdoor applications, JBX junction boxes allow for accessibility for installation of wire and cable in continuous lengths and to enclose joints and splices. JBX junction boxes can also be used to enclose electrical equipment in non-hazardous locations.

#### **JBX444** 277001

#### **MATERIAL**

PVC, Valox, IPEX gasket

#### **STANDARDS**

շ**(ՄԼ)**սs UL 50/50E, CSA 94.1/94.2, CSA C22.2 No.85, CSA C22.2 No.40

#### **BOX VOLUME**

50.11 cu.in/821 ml

### **NEMA**

Type 1, 2, 3R, 4, 4X, 6, 6P, 12, 13

#### FASTENER TOOL

#2 Phillips screwdriver

#### **PACKAGING**

Carton Quantity: 12 Carton Weight: 13.2 lbs