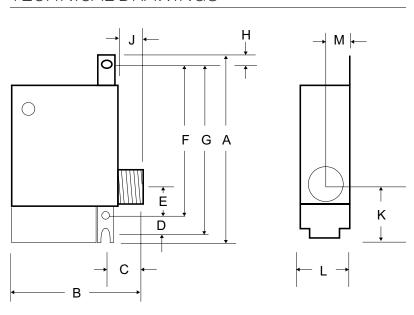

|              |       |       |     |       | DIME | ENSION  | S     |     |      |         |       |     |
|--------------|-------|-------|-----|-------|------|---------|-------|-----|------|---------|-------|-----|
| KEY          | А     | В     | С   | D     | Е    | F       | G     | Н   | J    | K       | L     | М   |
| MM (NOMINAL) | 95    | 65    | 20  | 10    | 20   | 75      | 85    | 5   | 10   | 35      | 40    | 15  |
| IN.          | 3 1/4 | 2 3/8 | 3/4 | 15/32 | 3/4  | 2 29/32 | 3 3/8 | 1/4 | 7/16 | 1 15/32 | 1 1/2 | 5/8 |