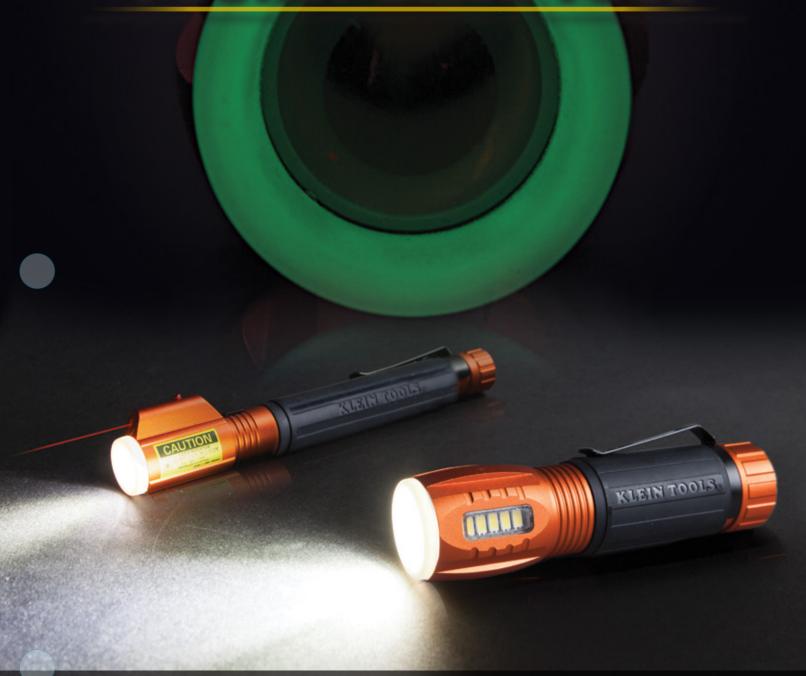

## **INSPECTION PENLIGHT WITH LASER**

The new Klein inspection penlight uniquely features a laser that can be used to pinpoint hard-to-reach places, which is ideal for communicating with foreman, inspectors, colleagues, etc. Helping to reduce, or even eliminate, mistakes is what makes the Inspection Penlight with Laser a jobsite necessity.

- LED penlight for up-close lighting in dim areas
- Laser pointer pinpoints objects or features that are out of reach
- Glow ring tip charges while the light is on and allows for easy retrieval in the dark
- Pocket clip for easy, convenient storage
- Aluminum body with cushion-grip handle

## FLASHLIGHT WITH WORKLIGHT

The new Klein Flashlight with Worklight is a better alternative than a large, heavy flashlight when working in low light areas. This light is both a bright, focused flashlight and a broadcasting flood light in one small package. Just secure the light on a metal surface with the strong magnet for convenient hands-free function.

- Bright, focused flashlight and broadcasting worklight in one tool
- Strong magnet for secure, hands-free illumination
- Glow ring tip charges while the light is on and allows for easy retrieval in the dark
- Waterproof and dustproof
- Pocket clip for easy, convenient storage
- Aluminum body with cushion-grip handle