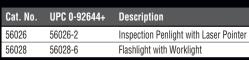

## **INSPECTION PENLIGHT WITH LASER**

The new Klein inspection penlight uniquely features a laser that can be used to pinpoint hard-to-reach places, which is ideal for communicating with foreman, inspectors, colleagues, etc. Helping to reduce, or even eliminate, mistakes is what makes the Inspection Penlight with Laser a jobsite necessity.

## FLASHLIGHT WITH WORKLIGHT

The new Klein Flashlight with Worklight is a better alternative than a large, heavy flashlight when working in low light areas. This light is both a bright, focused flashlight and a broadcasting flood light in one small package. Just secure the light on a metal surface with the strong magnet for convenient hands-free function.