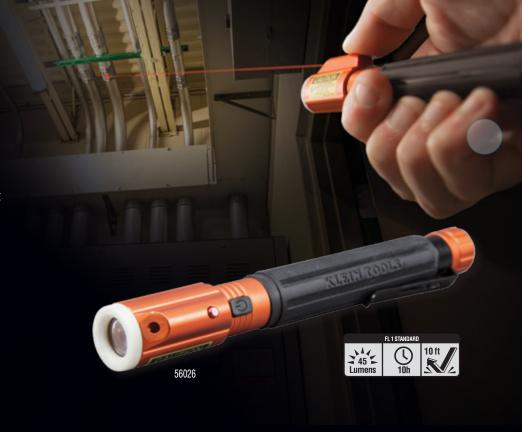

## **INSPECTION PENLIGHT WITH LASER**

The new Klein inspection penlight uniquely features a laser that can be used to pinpoint hard-to-reach places, which is ideal for communicating with foreman, inspectors, colleagues, etc. Helping to reduce, or even eliminate, mistakes is what makes the Inspection Penlight with Laser a jobsite necessity.

- LED penlight for up-close lighting in dim areas
- Laser pointer pinpoints objects or features that are out of reach
- Glow ring tip charges while the light is on and allows for easy retrieval in the dark
- Pocket clip for easy, convenient storage
- Aluminum body with cushion-grip handle