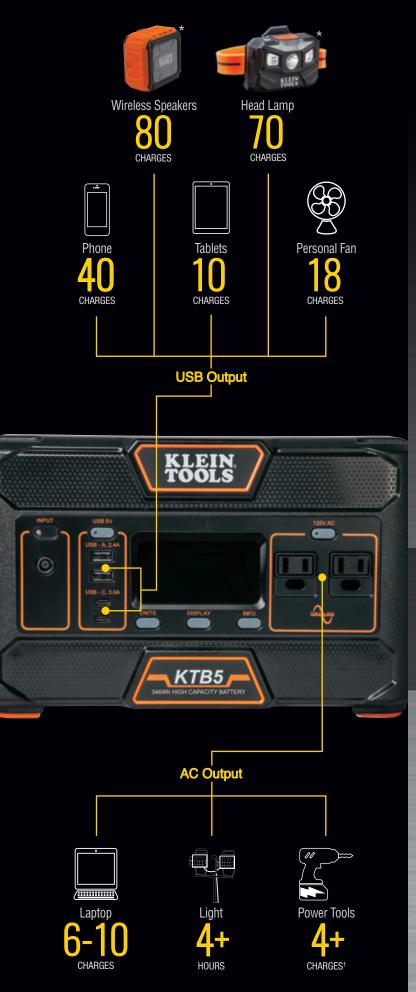

## PORTABLE POWER STATION – 546WH

Klein Tools' Portable Power Station is a silent, emission-free 546Wh lithium-ion battery that supplies pure sine-wave power. This high capacity power station is a cleaner alternative to loud, exhaust-filled gas generators. At 14 pounds, the multiple AC outlets and USB ports easily go where you need to plug-in. By powering on-site electronics, lights, fans, battery chargers, and small battery-operated tools, your site keeps on task.

- Clean, silent pure sine-wave output
- Large 546 Watt hour capacity, 24.8Ah / 22.02V
- High energy density lithium-ion battery

Air exhaust vent —

Klein Tools

Rubberized handle for easy carrying

KLEIN TOOLS