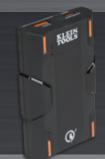

## PORTABLE POWER STATION – 546WH

Klein Tools' Portable Power Station is a silent, emission-free 546Wh lithium-ion battery that supplies pure sine-wave power. This high capacity power station is a cleaner alternative to loud, exhaust-filled gas generators. At 14 pounds, the multiple AC outlets and USB ports easily go where you need to plug-in. By powering on-site electronics, lights, fans, battery chargers, and small battery-operated tools, your site keeps on task.

- Clean, silent pure sine-wave output
- Large 546 Watt hour capacity, 24.8Ah / 22.02V
- High energy density lithium-ion battery

Air exhaust vent —

Klein Tools

Rubberized handle for easy carrying

KLEIN TOOLS

| Cat. No. | UPC 0-92644+ | Description                            | Size                                                   |
|----------|--------------|----------------------------------------|--------------------------------------------------------|
| KTB5     | 29086-2      | Portable Power Station-546Wh           | 7.25" x 7.5" x 11.75"<br>(18.4 cm x 19.1 cm x 29.9 cm) |
| KTB1     | 29084-8      | Portable Rechargeable Battery-10050mAh | 4.1" x 2.5" x 1.1"<br>(10.4 cm × 6.4 cm × 2.8 cm)      |
| KTB2     | 29088-6      | Jobsite Rechargeable Battery-13400mAh  | 5.7" x 3.5" x 1.1"<br>(14.5 cm × 8.9 cm × 2.8 cm)      |
| Cat. No. | UPC 0-92644+ | Accessories Description                | Features                                               |
| AEPJS1   | 69055-6      | Wireless Jobsite Speaker               | 10-Hour Battery Life                                   |
| 55437    | 55437-7      | Tradesman Pro™ Work Light              | 5-Hour, Bright LED Light                               |