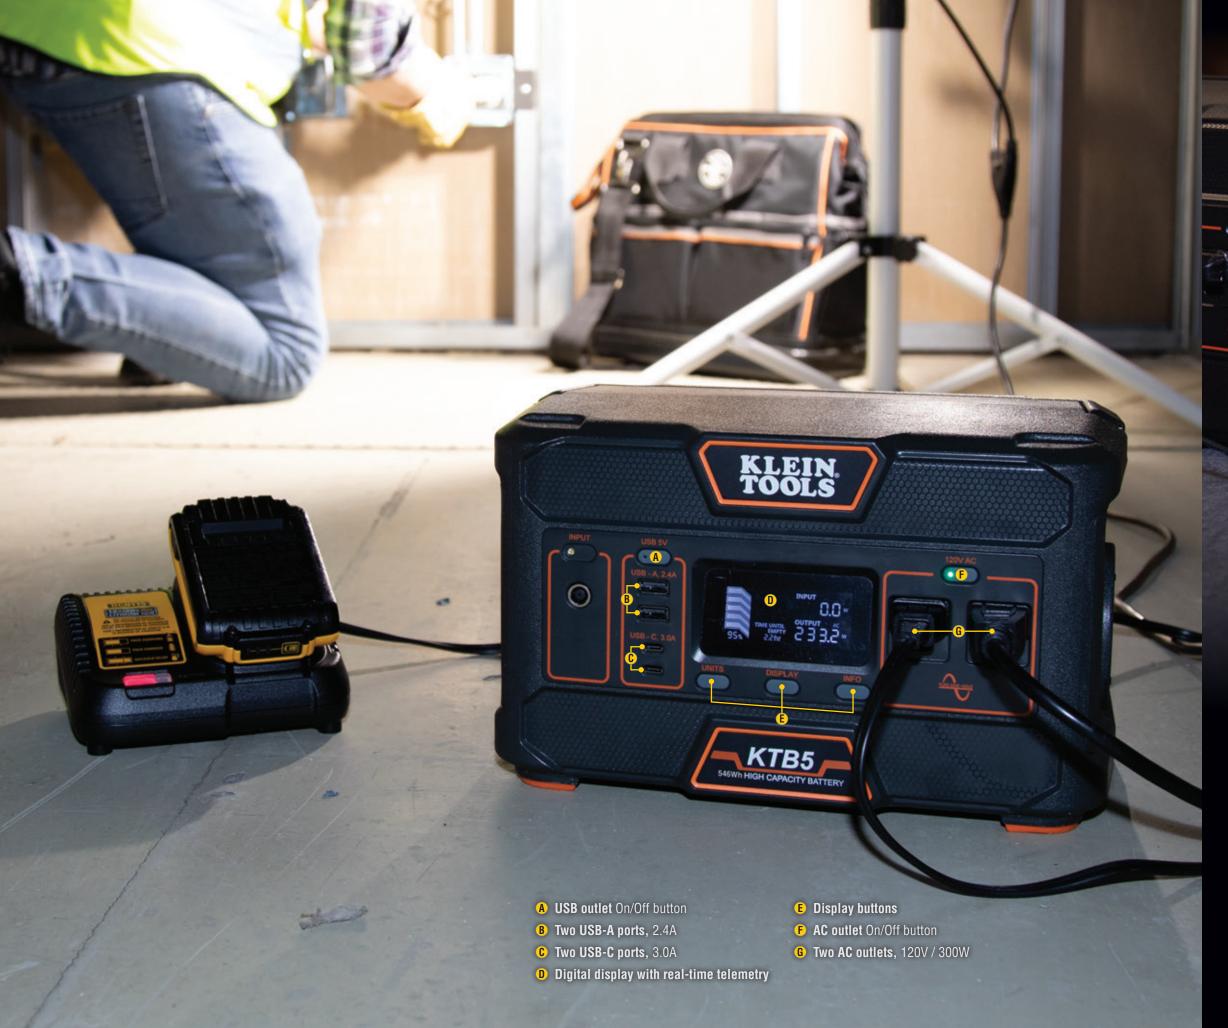

## PORTABLE POWER STATION – 546WH

Klein Tools' Portable Power Station is a silent, emission-free 546Wh lithium-ion battery that supplies pure sine-wave power. This high capacity power station is a cleaner alternative to loud, exhaust-filled gas generators. At 14 pounds, the multiple AC outlets and USB ports easily go where you need to plug-in. By powering on-site electronics, lights, fans, battery chargers, and small battery-operated tools, your site keeps on task.

- Clean, silent pure sine-wave output
- Large 546 Watt hour capacity, 24.8Ah / 22.02V
- High energy density lithium-ion battery

Air exhaust vent —

Klein Tools

Rubberized handle for easy carrying

KLEIN TOOLS