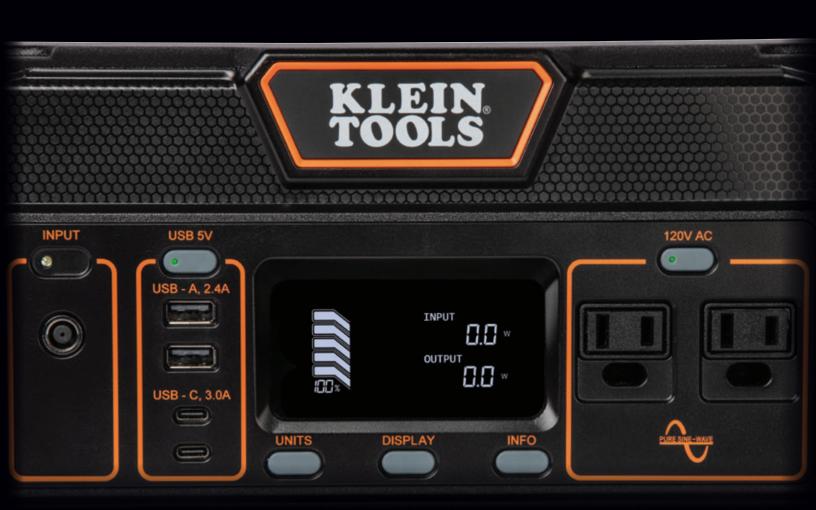

## PORTABLE POWER STATION – 546WH

Klein Tools' Portable Power Station is a silent, emission-free 546Wh lithium-ion battery that supplies pure sine-wave power. This high capacity power station is a cleaner alternative to loud, exhaust-filled gas generators. At 14 pounds, the multiple AC outlets and USB ports easily go where you need to plug-in. By powering on-site electronics, lights, fans, battery chargers, and small battery-operated tools, your site keeps on task.

- Clean, silent pure sine-wave output
- Large 546 Watt hour capacity, 24.8Ah / 22.02V
- High energy density lithium-ion battery

Air exhaust vent —

Klein Tools

Rubberized handle for easy carrying

KLEIN TOOLS