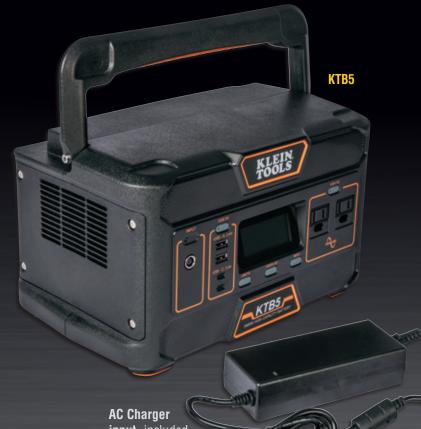

## PORTABLE POWER STATION – 546WH

Klein Tools' Portable Power Station is a silent, emission-free 546Wh lithium-ion battery that supplies pure sine-wave power. This high capacity power station is a cleaner alternative to loud, exhaust-filled gas generators. At 14 pounds, the multiple AC outlets and USB ports easily go where you need to plug-in. By powering on-site electronics, lights, fans, battery chargers, and small battery-operated tools, your site keeps on task.

- Clean, silent pure sine-wave output
- Large 546 Watt hour capacity, 24.8Ah / 22.02V
- High energy density lithium-ion battery

Air exhaust vent —

Klein Tools

Rubberized handle for easy carrying

KLEIN TOOLS

KTB5

Accessory Mount

input, included

The KTB1 is equipped with Qualcomm® Quick Charge™ technology, delivering up to 75% faster charging versus conventional USB charging. Its convenient pocket size makes it a great choice for everyday back-up and personal charging requirements.