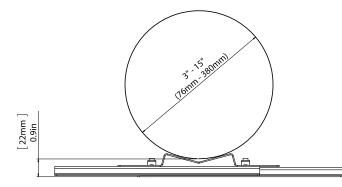

## **APPLICATION / USE**

The PMK4-12 pole mount kit is specifically designed for use with Scepter JBX junction boxes. This universal kit accommodates junction box sizes 442 to 12128 for the secure attachment of JBX boxes to all types of poles. The PMK4-12 kit is shipped with two identical sets of brackets with all hardware for fastening to the JBX box and two sets of metal straps for securing to the pole. The PMK4-12 can be used on wooden, concrete, steel and fiberglass poles of round, square and octagonal shape up to 15" in diameter. The brackets are constructed of plated galvanized steel and supplied with stainless steel hardware and straps providing robustness and are suitable for indoor or outdoor installations.

#### For Mounting 8" & 12" JBX