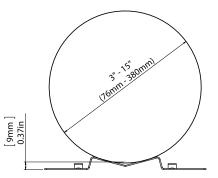

## **APPLICATION / USE**

The PMK4-12 pole mount kit is specifically designed for use with Scepter JBX junction boxes. This universal kit accommodates junction box sizes 442 to 12128 for the secure attachment of JBX boxes to all types of poles. The PMK4-12 kit is shipped with two identical sets of brackets with all hardware for fastening to the JBX box and two sets of metal straps for securing to the pole. The PMK4-12 can be used on wooden, concrete, steel and fiberglass poles of round, square and octagonal shape up to 15" in diameter. The brackets are constructed of plated galvanized steel and supplied with stainless steel hardware and straps providing robustness and are suitable for indoor or outdoor installations.

### For Mounting 4" to 6" JBX