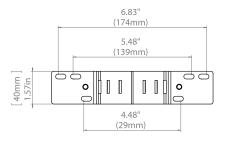

## **APPLICATION / USE**

The PMK4-12 pole mount kit is specifically designed for use with Scepter JBX junction boxes. This universal kit accommodates junction box sizes 442 to 12128 for the secure attachment of JBX boxes to all types of poles. The PMK4-12 kit is shipped with two identical sets of brackets with all hardware for fastening to the JBX box and two sets of metal straps for securing to the pole. The PMK4-12 can be used on wooden, concrete, steel and fiberglass poles of round, square and octagonal shape up to 15" in diameter. The brackets are constructed of plated galvanized steel and supplied with stainless steel hardware and straps providing robustness and are suitable for indoor or outdoor installations.

### For Mounting 4" to 6" JBX