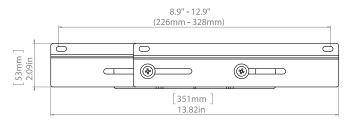

## **APPLICATION / USE**

The PMK4-12 pole mount kit is specifically designed for use with Scepter JBX junction boxes. This universal kit accommodates junction box sizes 442 to 12128 for the secure attachment of JBX boxes to all types of poles. The PMK4-12 kit is shipped with two identical sets of brackets with all hardware for fastening to the JBX box and two sets of metal straps for securing to the pole. The PMK4-12 can be used on wooden, concrete, steel and fiberglass poles of round, square and octagonal shape up to 15" in diameter. The brackets are constructed of plated galvanized steel and supplied with stainless steel hardware and straps providing robustness and are suitable for indoor or outdoor installations.

#### For Mounting 8" & 12" JBX