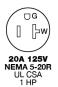

umber<br>783585127897 | Catalog Number<br>DR20GRY |
|----------------------------------------------------------------------------|-----------------------------|----------------------------|---------------------------|
| wired                                                                      |                             |                            |                           |

#### Listings

UL Listed to UL498 File No. E2186 Certified to CSA, C22.2, No. 42 NEMA® WD-6 Compliant

#### **Specifications**

- Face Base Power Contacts Ground Contacts Wire Clamp Terminal Screws Mounting Strap Automatic Self-grounding Staple Mounting Screws
- Nylon Nylon .030 in. (.8) Brass Brass .062 in. (1.6) Nickel plated steel Plated steel .040 in. (1) Galvanized steel Stainless steel Galvanized Steel









#### Performance

Electrical Current Interrupting

**Dielectric Voltage** 

Mechanical Product Identification Terminal Accommodation

**Terminal Identification** 

**Environmental** Flammability Operating Temperatures Certified for current interrupting at full rated current Withstands 2,000V minimum

Ratings are a permanent part of the device #12-#10 AWG copper stranded or solid conductor only Terminals identified in accordance with UL 498 and CSA

UL 94 V-2 Maximum continuous 75°C; minimum -40°C (w/o impact)

# **Complementary Products**

Wallplate or Weatherproof Cover

StyleLine® Decorator Opening

## **Online Resources**

Customer Sales Drawings eCatalog Installation Instructions



Dimensions in Inches (mm) Hubbell Wiring Device-Kellems • Hubbell Incorporated (Delaware) • 40 Wat