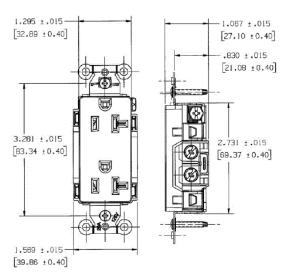

## **Online Resources**

Customer Sales Drawings eCatalog Installation Instructions

Dimensions in Inches (mm) Hubbell Wiring Device-Kellems • Hubbell Incorporated (Delaware) • 40 Waterview Drive • Shelton, CT 06484 Phone (800) 288-6000 • Fax (800) 255-1031 • Specifications subject to change without notice.