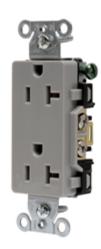

# Commercial Specification Grade Style Line<sup>®</sup> Decorator Duplex Receptacles

#### Features

- Aesthetic Style Line® decorator design
- · Smooth face
- Triple wipe contacts

#### **Ordering Information**

| <b>Description</b><br>Smooth face, Style Line®<br>decorator, back and side | <b>Device Color</b><br>Gray | UPC Number<br>783585127897 | Catalog Number<br>DR20GRY |
|----------------------------------------------------------------------------|-----------------------------|----------------------------|---------------------------|
| wired                                                                      |                             |                            |                           |