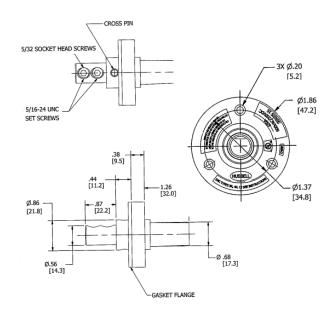

#### Specifications

Base Compound Contact Material Retaining Screw Material Mounting Hole Termination Thermoplastic Elastomer (TPE) Brass Nylon 3x Ø .20" (2) 5/32 Socket Head Set Screws

### Performance

**Electrical** Amperage Rating Voltage Rating

Product Identification

**Terminal Accommodation** 

Mechanical

150A Maximum 600V AC/DC Maximum

Ratings are a permanent part of device #8 to #2 AWG