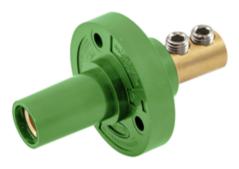

# Single Pole Devices and Temporary Power 150A, 600V AC/DC Female Receptacles

#### **Ordering Information**

DescriptionDevice ColorDouble Set Screw type,150AGreenPanel Mount,thermoplasticState

UPC Number Catalog Number 783585458212 HBL15FRGN

#### Specifications

Base Compound Contact Material Retaining Screw Material Mounting Hole Termination Thermoplastic Elastomer (TPE) Brass Nylon 3x Ø .20" (2) 5/32 Socket Head Set Screws