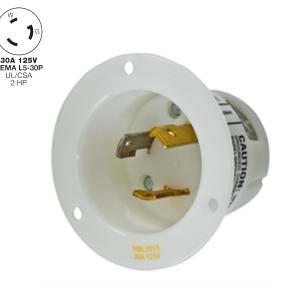

# Twist-Lock® Devices 30A, 125V AC, 2 Pole, 3 Wire Grounding Insulgrip® Flanged Inlet

# **Ordering Information**

| Description Device Color<br>Nylon casing, back White<br>wired | UPC<br>783585038797 | Catalog Number<br>HBL2615 |  |
|---------------------------------------------------------------|---------------------|---------------------------|--|
|---------------------------------------------------------------|---------------------|---------------------------|--|