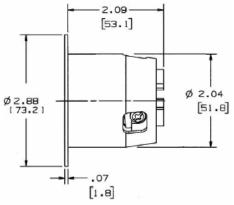

----------|--|
|---------------------------------------------------------------|---------------------|---------------------------|--|

#### Listings

Listed to UL 498 Fed.Spec. W-C-596 Certified to CSA C22.2 No.42

# **Specifications**

| Housing / Flange  | Nylon                                         |
|-------------------|-----------------------------------------------|
| Terminal Retainer | Clear polycarbonate                           |
| Blades            | Brass                                         |
| Terminal Screws   | #10-32 Brass (Phillips / Slotted / Robertson) |
| Terminal Clamp    | Cold rolled steel – nickel plated             |
| Assembly Screws   | Steel - nickel plated                         |
| Mounting Screw    | Nickel plated brass                           |





# Performance

#### Electrical

Mechanical

**Current Interrupting Dielectric Voltage** 

Cord Grip Accomodation **Terminal Identification** 

Certified for current interrupting at full rated current Withstands 2,000V minimum

#16 AWG - #8 AWG solid or stranded copper wire only. Terminals identified in accordance with UL 498

#### Environmental

Flammability Moisture Resistance **Operating Temperatures** 

HB or better per UL94/CSA 22.2 No.0.17 IP20 Suitability Maximum Continuous 75°C. Minimum -40°C (w/o impact)

### Accessories

2 HP

| Connector               | HBL2613 |  |
|-------------------------|---------|--|
| Weatherproof Lift Cover | WP2     |  |

#### Resources

Customer Use Drawing eCatalog