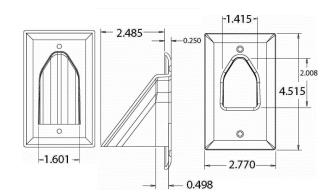

# netSELECT Wallplates Feed-Through Plate

#### **Features**

- Easily Pass Bulky AV Connectors Through the Wall
- Low Profile Design Supports Flush Wall Mounting Applications
- · Mounts to Standard Low-Voltage Mounting Brackets

#### **Ordering Information**

DescriptionColorCatalogNumberUPC1-Gang Feed-Through PlateWhiteNSAV1W883778504648