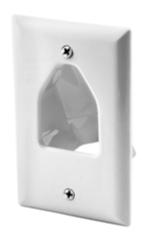

# netSELECT Wallplates Feed-Through Plate

#### **Features**

- Easily Pass Bulky AV Connectors Through the Wall
- Low Profile Design Supports Flush Wall Mounting Applications
- · Mounts to Standard Low-Voltage Mounting Brackets

#### **Ordering Information**

DescriptionColorCatalogNumberUPC1-Gang Feed-Through PlateWhiteNSAV1W883778504648