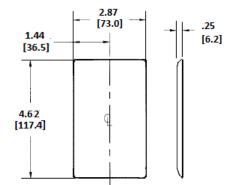

# **Specifications**

| <u>-  </u>      |                             |  |
|-----------------|-----------------------------|--|
| Material        | Nylon                       |  |
| Plate Type      | 1-Gang                      |  |
| Plate Openings  | Decorator                   |  |
| Mounting Screws | Steel painted, slotted head |  |
| Appearance      | Smooth                      |  |