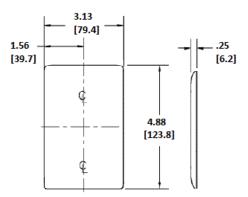

## **Ordering Information**

| Description<br>1-Gang, Decorator, Mid-Size | <b>Color</b><br>White | Catalog Number<br>NPJ26W | UPC |  |
|--------------------------------------------|-----------------------|--------------------------|-----|--|
|                                            |                       |                          |     |  |

## **Specifications**

| Material        | Nylon                       |  |
|-----------------|-----------------------------|--|
| Plate Type      | 1-Gang                      |  |
| Plate Openings  | Decorator                   |  |
| Mounting Screws | Steel painted, slotted head |  |
| Appearance      | Smooth                      |  |