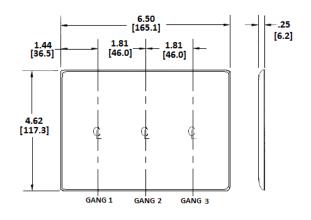

## **Ordering Information**

| DescriptionColorCa3-Gang, 3-Toggle OpeningsIvory | atalog Number<br>NP3I | UPC<br>883778101762 |
|--------------------------------------------------|-----------------------|---------------------|
|--------------------------------------------------|-----------------------|---------------------|

## **Specifications**

| Plate Material  | Nylon                       |
|-----------------|-----------------------------|
| Plate Type      | 3-Gang                      |
| Plate Openings  | Toggle switch               |
| Mounting Screws | Steel painted, slotted head |
| Appearance      | Smooth                      |