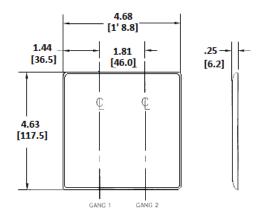

# **Ordering Information**

| Description               | Color | Catalog Number | UPC          |
|---------------------------|-------|----------------|--------------|
| 2-Gang, 2-Toggle Openings | Brown | NP2            | 883778101670 |

# **Specifications**

| opecinications  |                             |
|-----------------|-----------------------------|
| Plate Material  | Nylon                       |
| Plate Type      | 2-Gang                      |
| Plate Openings  | Toggle switch               |
| Mounting Screws | Steel painted, slotted head |
| Appearance      | Smooth                      |
|                 |                             |