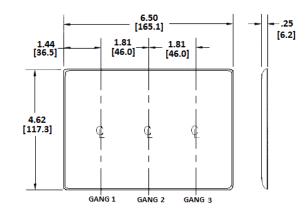

# **Ordering Information**

| Description Color Catalog No. UPC 3-Gang, 3-Decorator White NP263W 883778102578 Openings | , • / | <b>Color</b><br>White | Catalog No.<br>NP263W | <b>UPC</b><br>883778102578 |  |
|------------------------------------------------------------------------------------------|-------|-----------------------|-----------------------|----------------------------|--|
|------------------------------------------------------------------------------------------|-------|-----------------------|-----------------------|----------------------------|--|

#### **Specifications**

MaterialNylonPlate Type3-GangPlate OpeningsDecorator

Mounting Screws Steel painted, slotted head

Appearance Smooth