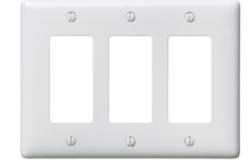

# **Decorator Wallplates**

#### **Features**

- · Reinforcement ribs for extra strength
- · Captive screw feature holds mounting screw in place
- · High-impact, self-extinguishing nylon material

# **Ordering Information**

| Description Color Catalog No. UPC 3-Gang, 3-Decorator White NP263W 883778102578 Openings | , • / | <b>Color</b><br>White | Catalog No.<br>NP263W | <b>UPC</b><br>883778102578 |  |
|------------------------------------------------------------------------------------------|-------|-----------------------|-----------------------|----------------------------|--|
|------------------------------------------------------------------------------------------|-------|-----------------------|-----------------------|----------------------------|--|