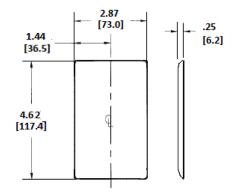

## **Ordering Information**

| Description       | Color | Catalog No. | UPC          |
|-------------------|-------|-------------|--------------|
| 1-Gang, Decorator | Ivory | NP26I       | 883778102400 |

## **Specifications**

Material Nylon
Plate Type 1-Gang
Plate Openings Decorator

Mounting Screws Steel painted, slotted head

Appearance Smooth