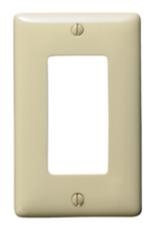

# **Decorator Wallplates**

## **Ordering Information**

| Description       | Color | Catalog No. | UPC          |
|-------------------|-------|-------------|--------------|
| 1-Gang, Decorator | Ivory | NP26I       | 883778102400 |

## **Specifications**

Material Nylon
Plate Type 1-Gang
Plate Openings Decorator

Mounting Screws Steel painted, slotted head

Appearance Smooth