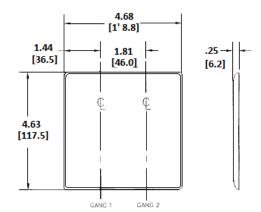

## **Specifications**

| opecifications  |                             |
|-----------------|-----------------------------|
| Plate Material  | Nylon                       |
| Plate Type      | 2-Gang                      |
| Plate Openings  | Toggle switch               |
| Mounting Screws | Steel painted, slotted head |
| Appearance      | Smooth                      |
|                 |                             |