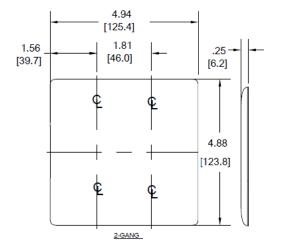

## Specifications

| Material        | Nylon                       |
|-----------------|-----------------------------|
| Plate Type      | 2-Gang                      |
| Plate Openings  | Decorator                   |
| Mounting Screws | Steel painted, slotted head |
| Appearance      | Smooth                      |
|                 |                             |