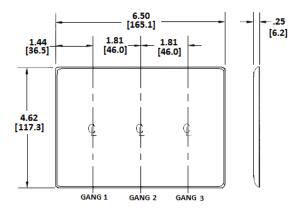

## **Ordering Information**

| Description               | <b>Color</b> | Catalog No. | <b>UPC</b>   |  |
|---------------------------|--------------|-------------|--------------|--|
| 3-Gang, 3-Duplex Openings | White        | NP83W       | 883778102257 |  |

### Specifications

Plate Material Plate Type Plate Openings Mounting Screws Appearance Nylon 3-Gang Duplex Steel painted, slotted head Smooth