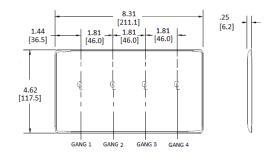

#### **Ordering Information**

| <b>Description</b>         | <b>Color</b> | Catalog No. | <b>UPC</b> 883778103131 |
|----------------------------|--------------|-------------|-------------------------|
| 4-Gang, 4-Blank, Box Mount | White        | NP43W       |                         |
| _                          |              |             |                         |

# **Specifications**

| Material       | Nylon  |
|----------------|--------|
| Plate Type     | 3-Gang |
| Plate Openings | Blank  |

Mounting Screws Steel painted, slotted head

Appearance Smooth