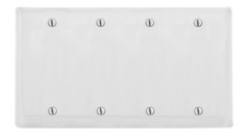

# **Blank Wallplates**

#### **Ordering Information**

| <b>Description</b>         | <b>Color</b> | Catalog No. | <b>UPC</b> 883778103131 |
|----------------------------|--------------|-------------|-------------------------|
| 4-Gang, 4-Blank, Box Mount | White        | NP43W       |                         |
| _                          |              |             |                         |