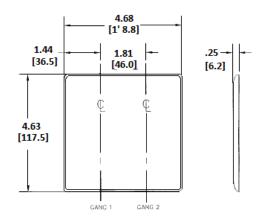

## **Specifications**

| Specifications  |                             |
|-----------------|-----------------------------|
| Plate Material  | Nylon                       |
| Plate Type      | 2-Gang                      |
| Plate Openings  | Toggle switch               |
| Mounting Screws | Steel painted, slotted head |
| Appearance      | Smooth                      |
|                 |                             |