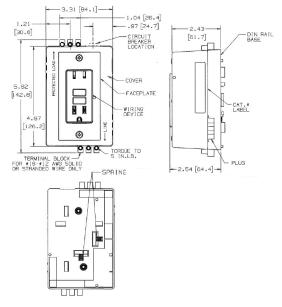

## Straight Blade Devices DIN Rail Utility Box Component DRUB Switch Plate

## Features

Listings

UL Listed Certified to CSA

- It provides utility power to any control cabinet
- Optional auxiliary contacts for feed through capability
- Pre-wired "kits" are available for end-user customization

Resources eCatalog

Dimensions in Inches (mm) Hubbell Wiring Device-Kellems • Hubbell Incorporated (Delaware) • 40 Waterview Drive • Shelton, CT 06484 Phone (800) 288-6000 • Fax (800) 255-1031 • Specifications subject to change without notice.