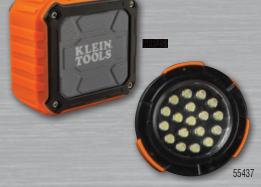

| Cat. No. | UPC 0-92644+ | Cooler Description                     | Size                                          |
|----------|--------------|----------------------------------------|-----------------------------------------------|
| 55650    | 55650-0      | Tradesman Pro™ Tough Box 48 qt. Cooler | 13.6" x 25.9" x 17.6" (34.5 x 65.8 x 44.7 cm) |
| 55600    | 55600-5      | Tradesman Pro™ Tough Box 17 qt. Cooler | 12" x 16.2" x 12" (30.5 x 41 x 30.5 cm)       |
| 55601    | 55601-2      | Tradesman Pro™ Soft Lunch Cooler       | 12" x 12" x 9.5" (30.5 x 30.5 x 24 cm)        |
| Cat. No. | UPC 0-92644+ | Accessories Description                | Features                                      |
| AEPJS1   | 69055-6      | Wireless Jobsite Speaker               | 10-Hour Battery Life                          |
| 55437    | 55437-7      | Tradesman Pro™ Work Light              | 5-Hour, Bright LED Light                      |