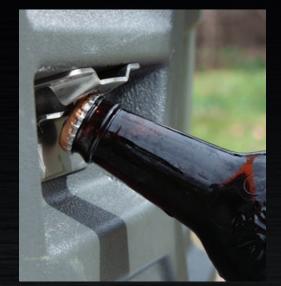

## TRADESMAN PRO™ TOUGH BOX 48 QT. COOLER

Keep food and supplies dry with the removable plastic container.

Never be without a bottle opener again with exterior stainless steel opener.

Secure your goods wherever you are with tie-downs on each corner.