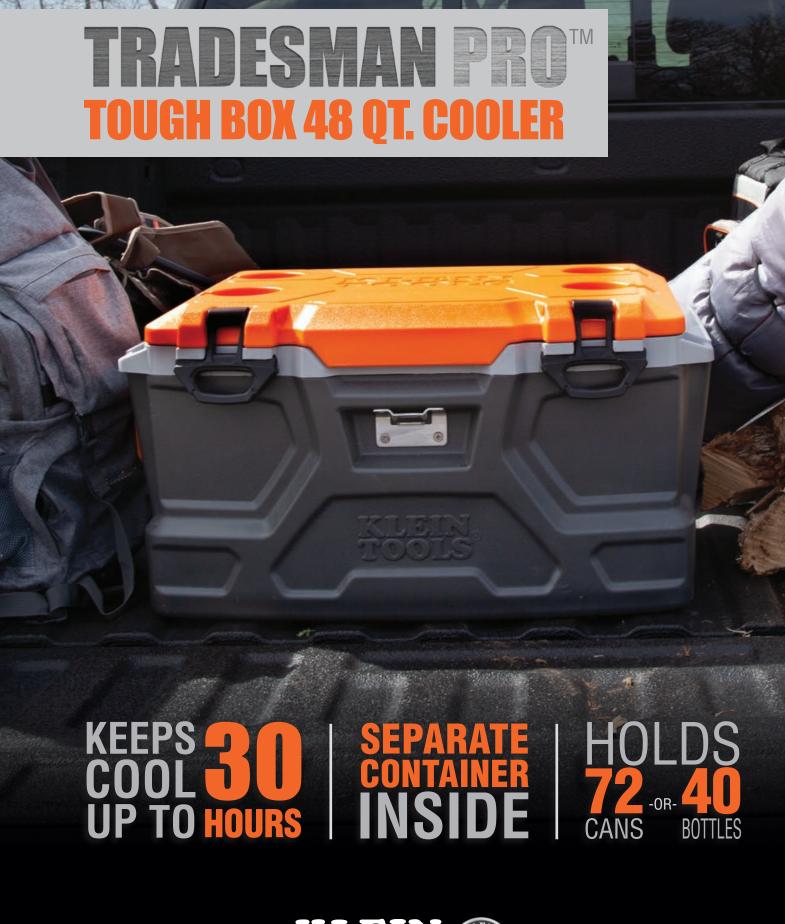

to afterhours, the 48 QUART **COOLER** gets the job done.

## TRADESMAN PRO™ COOLERS

Klein Tools has a cooler for your every need:

## TRADESMAN PRO™ TOUGH BOX 48 QT. COOLER

Keep food and supplies dry with the removable plastic container.

Never be without a bottle opener again with exterior stainless steel opener.

Secure your goods wherever you are with tie-downs on each corner.