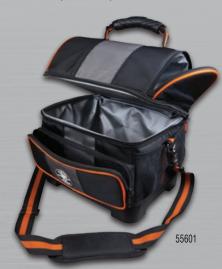

## **Soft Lunch Cooler**

- Keeps cool for up to 12 hours
- Features two insulated compartments
- Double-thick, leak resistant anti-microbial liners
- Heavy-duty 1680d ballistic weave
- Molded bottom will keep your lunch safe and dry

| Cat. No. | UPC 0-92644+ | Cooler Description                     | Size                                          |
|----------|--------------|----------------------------------------|-----------------------------------------------|
| 55650    | 55650-0      | Tradesman Pro™ Tough Box 48 qt. Cooler | 13.6" x 25.9" x 17.6" (34.5 x 65.8 x 44.7 cm) |
| 55600    | 55600-5      | Tradesman Pro™ Tough Box 17 qt. Cooler | 12" x 16.2" x 12" (30.5 x 41 x 30.5 cm)       |
| 55601    | 55601-2      | Tradesman Pro™ Soft Lunch Cooler       | 12" x 12" x 9.5" (30.5 x 30.5 x 24 cm)        |
| Cat. No. | UPC 0-92644+ | Accessories Description                | Features                                      |
| AEPJS1   | 69055-6      | Wireless Jobsite Speaker               | 10-Hour Battery Life                          |
| 55437    | 55437-7      | Tradesman Pro™ Work Light              | 5-Hour, Bright LED Light                      |