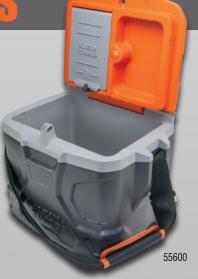

## Tough Box 17 qt. Cooler

- Keeps cool for up to 30 hours
- Doubles as a place to sit, supporting 300 lbs
- Interior compartment in the lid holds

| Cat. No. | UPC 0-92644+ | Cooler Description                     | Size                                          |
|----------|--------------|----------------------------------------|-----------------------------------------------|
| 55650    | 55650-0      | Tradesman Pro™ Tough Box 48 qt. Cooler | 13.6" x 25.9" x 17.6" (34.5 x 65.8 x 44.7 cm) |
| 55600    | 55600-5      | Tradesman Pro™ Tough Box 17 qt. Cooler | 12" x 16.2" x 12" (30.5 x 41 x 30.5 cm)       |
| 55601    | 55601-2      | Tradesman Pro™ Soft Lunch Cooler       | 12" x 12" x 9.5" (30.5 x 30.5 x 24 cm)        |
| Cat. No. | UPC 0-92644+ | Accessories Description                | Features                                      |
| AEPJS1   | 69055-6      | Wireless Jobsite Speaker               | 10-Hour Battery Life                          |
| 55437    | 55437-7      | Tradesman Pro™ Work Light              | 5-Hour, Bright LED Light                      |