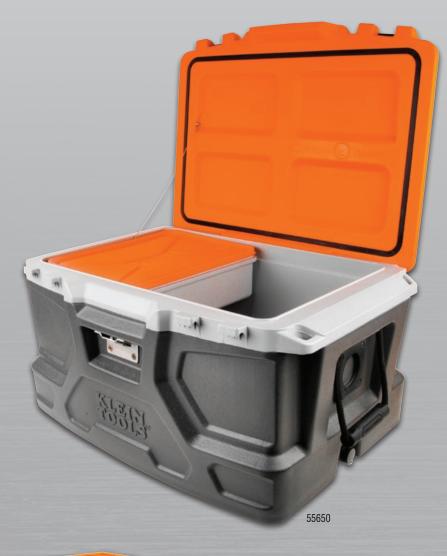

to afterhours, the 48 QUART **COOLER** gets the job done.

## TRADESMAN PRO™ TOUGH BOX 48 QT. COOLER

Keep food and supplies dry with the removable plastic container.

Never be without a bottle opener again with exterior stainless steel opener.

Secure your goods wherever you are with tie-downs on each corner.

| Cat. No. | UPC 0-92644+ | Cooler Description                     | Size                                          |
|----------|--------------|----------------------------------------|-----------------------------------------------|
| 55650    | 55650-0      | Tradesman Pro™ Tough Box 48 qt. Cooler | 13.6" x 25.9" x 17.6" (34.5 x 65.8 x 44.7 cm) |
| 55600    | 55600-5      | Tradesman Pro™ Tough Box 17 qt. Cooler | 12" x 16.2" x 12" (30.5 x 41 x 30.5 cm)       |
| 55601    | 55601-2      | Tradesman Pro™ Soft Lunch Cooler       | 12" x 12" x 9.5" (30.5 x 30.5 x 24 cm)        |
| Cat. No. | UPC 0-92644+ | Accessories Description                | Features                                      |
| AEPJS1   | 69055-6      | Wireless Jobsite Speaker               | 10-Hour Battery Life                          |
| 55437    | 55437-7      | Tradesman Pro™ Work Light              | 5-Hour, Bright LED Light                      |