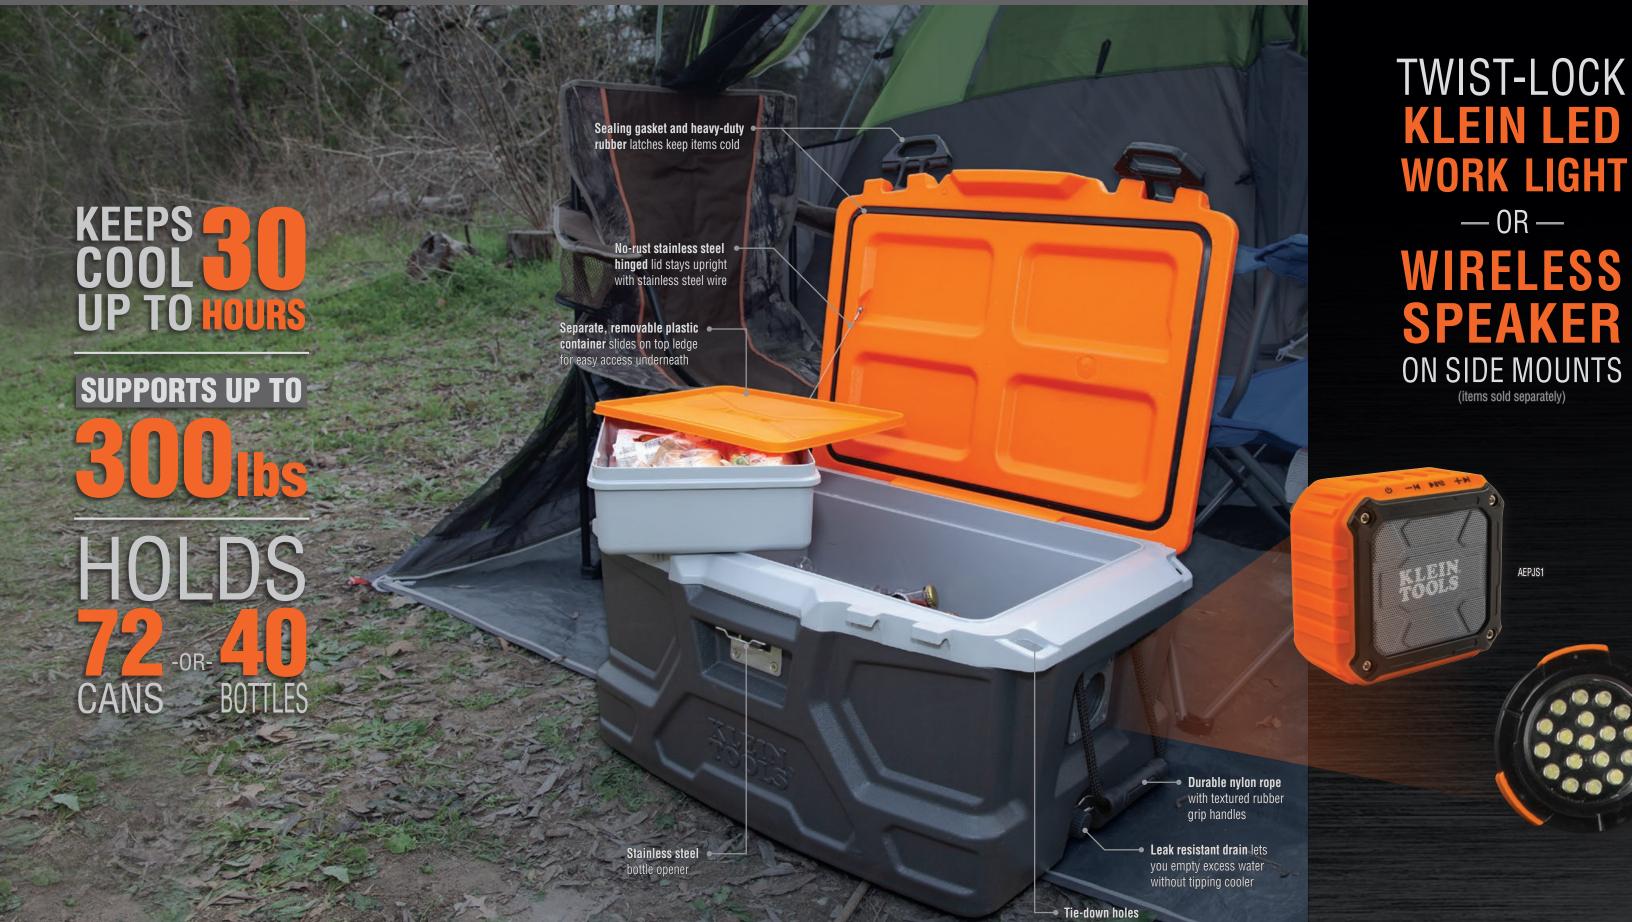

to afterhours, the 48 QUART **COOLER** gets the job done.

## TRADESMAN PRO™ TOUGH BOX 48 QT. COOLER

Keep food and supplies dry with the removable plastic container.

Never be without a bottle opener again with exterior stainless steel opener.

Secure your goods wherever you are with tie-downs on each corner.

| Cat. No. | UPC 0-92644+ | Cooler Description                     | Size                                          |
|----------|--------------|----------------------------------------|-----------------------------------------------|
| 55650    | 55650-0      | Tradesman Pro™ Tough Box 48 qt. Cooler | 13.6" x 25.9" x 17.6" (34.5 x 65.8 x 44.7 cm) |
| 55600    | 55600-5      | Tradesman Pro™ Tough Box 17 qt. Cooler | 12" x 16.2" x 12" (30.5 x 41 x 30.5 cm)       |
| 55601    | 55601-2      | Tradesman Pro™ Soft Lunch Cooler       | 12" x 12" x 9.5" (30.5 x 30.5 x 24 cm)        |
| Cat. No. | UPC 0-92644+ | Accessories Description                | Features                                      |
| AEPJS1   | 69055-6      | Wireless Jobsite Speaker               | 10-Hour Battery Life                          |
| 55437    | 55437-7      | Tradesman Pro™ Work Light              | 5-Hour, Bright LED Light                      |