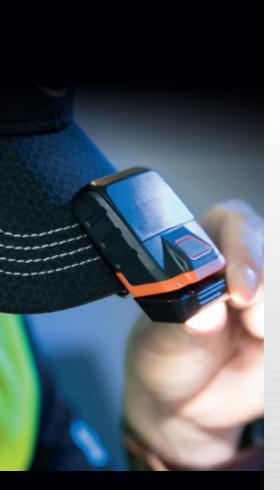

## THE HEAD PIVOTS, DIRECTING THE LIGHT RIGHT WHERE YOU NEED IT.

## CAP VISOR LIGHT

When you need a light but not a traditional headlamp and strap, Klein Tools' new Cap Visor Light (56402) allows you to easily add light to any hat or cap. Traditional professional headlamps are designed for hard hats and can be cumbersome when you use them without a hard hat. The metal clip on Klein's new headlamp is contoured to fit securely onto the visor of your cap. Powered by two AAA batteries, this sturdy light also has a pivoting head to direct the five bright LEDs right where you need them.