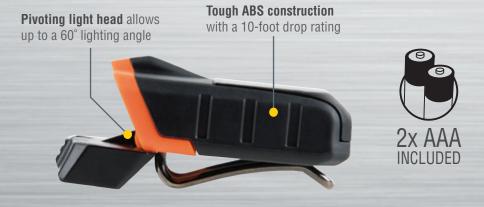

## THE HEAD PIVOTS, DIRECTING THE LIGHT RIGHT WHERE YOU NEED IT.

## CAP VISOR LIGHT

When you need a light but not a traditional headlamp and strap, Klein Tools' new Cap Visor Light (56402) allows you to easily add light to any hat or cap. Traditional professional headlamps are designed for hard hats and can be cumbersome when you use them without a hard hat. The metal clip on Klein's new headlamp is contoured to fit securely onto the visor of your cap. Powered by two AAA batteries, this sturdy light also has a pivoting head to direct the five bright LEDs right where you need them.