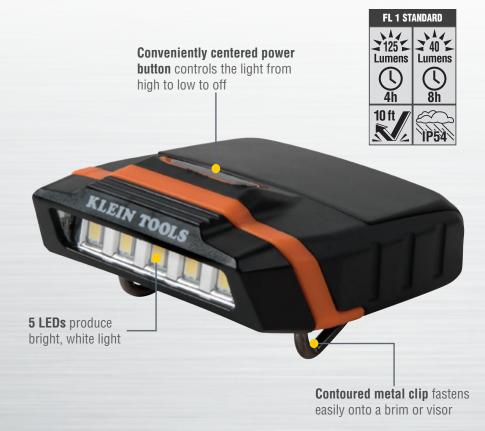

## CAP VISOR LIGHT

When you need a light but not a traditional headlamp and strap, Klein Tools' new Cap Visor Light (56402) allows you to easily add light to any hat or cap. Traditional professional headlamps are designed for hard hats and can be cumbersome when you use them without a hard hat. The metal clip on Klein's new headlamp is contoured to fit securely onto the visor of your cap. Powered by two AAA batteries, this sturdy light also has a pivoting head to direct the five bright LEDs right where you need them.