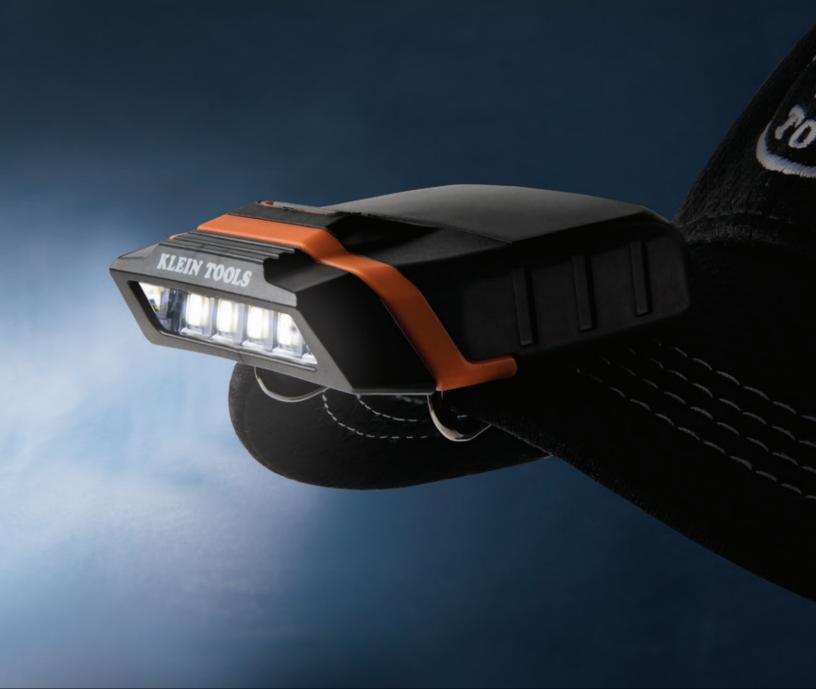

## CAP VISOR LIGHT

When you need a light but not a traditional headlamp and strap, Klein Tools' new Cap Visor Light (56402) allows you to easily add light to any hat or cap. Traditional professional headlamps are designed for hard hats and can be cumbersome when you use them without a hard hat. The metal clip on Klein's new headlamp is contoured to fit securely onto the visor of your cap. Powered by two AAA batteries, this sturdy light also has a pivoting head to direct the five bright LEDs right where you need them.