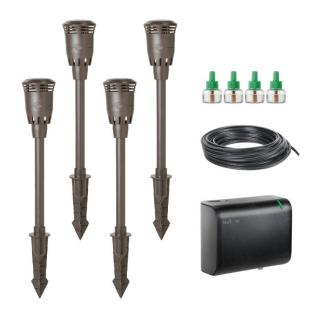

## NuTone

NuTone Haven™ is a Season-Long\* mosquito protection system that produces an invisible zone of protection which repels biting mosquitoes. Each Haven Mosquito Repellent Fixture contain a vaporizer that releases an odorless, invisible repellent that protects a 12-ft diameter area.

| FEATURES                       |                                                                                                                                                                                                  |
|--------------------------------|--------------------------------------------------------------------------------------------------------------------------------------------------------------------------------------------------|
| Protection Area                | 440 Sq. Ft.                                                                                                                                                                                      |
| Repellent Cartridges           | (4) 24 ml<br>Provide 216 hours of protection *                                                                                                                                                   |
| Fixtures                       | (4) Durable plastic, bronze-<br>finished<br>Green ON indicator light                                                                                                                             |
| Stems                          | (4) Powder-coated, cast aluminum                                                                                                                                                                 |
| Ground Stakes                  | (4) Plastic                                                                                                                                                                                      |
| Power Supply/<br>Controller    | (1) 12V low-voltage Green LED indicator light glows when repellent system is ON Green LED flashes after 195 hours of use to notify use to replace repellent cartridges 4-hour automatic shut-off |
| Wire                           | 65 Ft., 16 GA, with connectors                                                                                                                                                                   |
| Registration Number            | 32988 Pest Control Product Act                                                                                                                                                                   |
| Optional Accessories           | HVRBRKTCX Expander Kit Add one fixture for 110 sq. ft. of additional protection zone.  HVRC4CA Repellent Refills                                                                                 |
| Certifications                 | cULus Listed  Compliant to FCC part 15 subpart B, Class B  ROHS 2                                                                                                                                |
| Weatherproof                   | Yes - IP65 Certified                                                                                                                                                                             |
| Fixture Height<br>Above Ground | 15 inches                                                                                                                                                                                        |
| Controller<br>Dimensions       | 6.25-in. x 5.0-in. x 3.5-in.                                                                                                                                                                     |
| INPUT                          |                                                                                                                                                                                                  |
| 120 VAC - 60 Hz - 0.55 AMPS    |                                                                                                                                                                                                  |
| OUTPUT                         |                                                                                                                                                                                                  |
| 13.5 VAC - 60 Hz - 3.75 AMPS   |                                                                                                                                                                                                  |
| LIMITED WARRANTY               |                                                                                                                                                                                                  |
| 2                              |                                                                                                                                                                                                  |