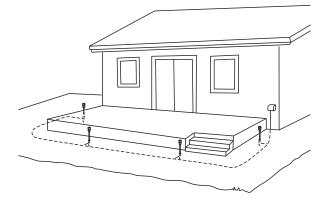

## NuTone

NuTone Haven™ is a Season-Long\* mosquito protection system that produces an invisible zone of protection which repels biting mosquitoes. Each Haven Mosquito Repellent Fixture contain a vaporizer that releases an odorless, invisible repellent that protects a 12-ft diameter area.

| FEATURES                       |                                                                                                                                                                                                  |
|--------------------------------|--------------------------------------------------------------------------------------------------------------------------------------------------------------------------------------------------|
| Protection Area                | 440 Sq. Ft.                                                                                                                                                                                      |
| Repellent Cartridges           | (4) 24 ml<br>Provide 216 hours of protection *                                                                                                                                                   |
| Fixtures                       | (4) Durable plastic, bronze-<br>finished<br>Green ON indicator light                                                                                                                             |
| Stems                          | (4) Powder-coated, cast aluminum                                                                                                                                                                 |
| Ground Stakes                  | (4) Plastic                                                                                                                                                                                      |
| Power Supply/<br>Controller    | (1) 12V low-voltage Green LED indicator light glows when repellent system is ON Green LED flashes after 195 hours of use to notify use to replace repellent cartridges 4-hour automatic shut-off |
| Wire                           | 65 Ft., 16 GA, with connectors                                                                                                                                                                   |
| Registration Number            | 32988 Pest Control Product Act                                                                                                                                                                   |
| Optional Accessories           | HVRBRKTCX Expander Kit Add one fixture for 110 sq. ft. of additional protection zone.  HVRC4CA Repellent Refills                                                                                 |
| Certifications                 | cULus Listed  Compliant to FCC part 15 subpart B, Class B  ROHS 2                                                                                                                                |
| Weatherproof                   | Yes - IP65 Certified                                                                                                                                                                             |
| Fixture Height<br>Above Ground | 15 inches                                                                                                                                                                                        |
| Controller<br>Dimensions       | 6.25-in. x 5.0-in. x 3.5-in.                                                                                                                                                                     |
| INPUT                          |                                                                                                                                                                                                  |
| 120 VAC - 60 Hz - 0.55 AMPS    |                                                                                                                                                                                                  |
| OUTPUT                         |                                                                                                                                                                                                  |
| 13.5 VAC - 60 Hz - 3.75 AMPS   |                                                                                                                                                                                                  |
| LIMITED WARRANTY               |                                                                                                                                                                                                  |
| 2                              |                                                                                                                                                                                                  |