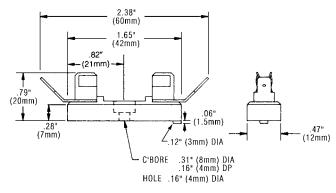

#### 6X32QC1

Single Pole Fuse Block for 1/4" x 1-1/4" fuses

- · Tin plated phosphor bronze clips
- · Phenolic insulator
- 1/4" quick-connect terminals
- · Rated 30A, 250V UL Recognized

#### **Dimensions:**

6X32QC1