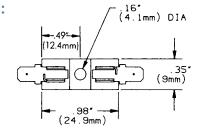

#### 5X20QC1

Single Pole Fuse Block for 5mm x 20mm fuses

- · Tin plated clips
- · Polyester insulator
- 3/16" quick-connect terminals
- Rated 15A, 250V
- · UL recognized

#### **Dimensions:**

6X32QC1