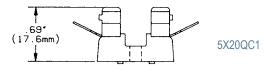

#### 6X32QC1

Single Pole Fuse Block for 1/4" x 1-1/4" fuses

- · Tin plated phosphor bronze clips
- · Phenolic insulator
- 1/4" quick-connect terminals
- · Rated 30A, 250V UL Recognized

#### **Dimensions:**

6X32QC1