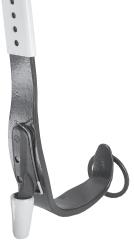

## **Snap-On Gaff Guard**

- Coil-spring, plastic coated guard quickly snaps onto pole climbers.
- Sold in pairs only.

| Cat. No. | Description                           | Shipping<br>Weight (lbs.) |
|----------|---------------------------------------|---------------------------|
| 1972G    | Snap-on gaff guards for pole climbers | .10                       |