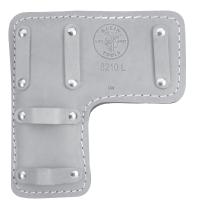

## **Climber Pads for Pole and Tree Climbers**

- 3/4" (19 mm) thick cushioned right and left "L"-shaped leather pads.
- Sold in pairs only.

| Cat. No. | Overall Size         | Shipping<br>Weight (lbs.) |
|----------|----------------------|---------------------------|
| 8210     | 8" x 8" (20 x 20 cm) | .70                       |