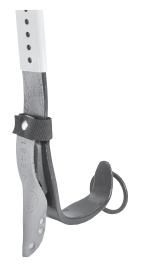

## **Removable Gaff Guard**

- Long-lasting leather construction with easy-to-remove Velcro™ strap.
- Sold in pairs only.

| Cat. No. | Description                            | Shipping<br>Weight (lbs.) |
|----------|----------------------------------------|---------------------------|
| 1945G    | Gaff guards for pole and tree climbers | .10                       |