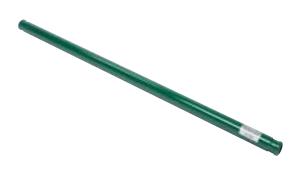

# **Reel Stand Spindles**

Tempered steel with grooves to fit reel stand rollers.

| Cat. No. | UPC No. | Description                 |
|----------|---------|-----------------------------|
| 647      | 15321   | Spindle for 687 Reel Stands |
| 657      | 21980   | Spindle for 656 Reel Stands |
| 684      | 15375   | Spindle for 683 Reel Stands |

### **SPECIFICATIONS**

 Size:
 647
 2-3/8" diameter x 62" (60.3 x 1575 mm)

 657
 3-1/2" diameter x 100" (89 x 2540 mm)

 684
 2-3/8" diameter x 76" (60.3 x 1930 mm)

 Capacity:
 647
 5,000 lbs. (2268 kg) 59" (1500 mm) between grooves

 657
 7,500 lbs. (3402 kg) 100" (2540 mm) between grooves

 684
 5,000 lbs. (2268 kg) 73" (1854 mm) between grooves

 Weight:
 647
 42 lbs. (19.06 kg)

 657
 124 lbs. (56.25 kg)

 684
 50 lbs. (22.68 kg)