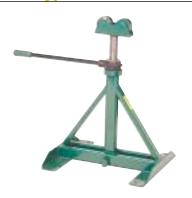

# **Ratchet-Type Reel Stand**

- · Ratchet mechanism to easily raise or lower the height.
- Roller bearings fit in the spindle groove to keep the spindle in place and turning freely.
- Two stands and a spindle are required for a complete set-up.

| Cat. No. | UPC No. | Description                                         |
|----------|---------|-----------------------------------------------------|
| 656      | 21979   | Ratchet Reel Stand 28" - 46-5/8" (711 mm - 1184 mm) |
| 657      | 21980   | Spindle for 656 Reel Stand                          |
| 38697    | 38697   | Jackscrew Replacement Unit                          |

#### **SPECIFICATIONS**

**Size:** 24-1/2" x 23" (622 mm x 584 mm) base; 46-5/8" maximum height **Capacity:** 3,750 lbs. (1701 kg) 58" - 90" (1473 mm - 2286 mm) reel diameter

Weight: 94 lbs. (42.64 kg)