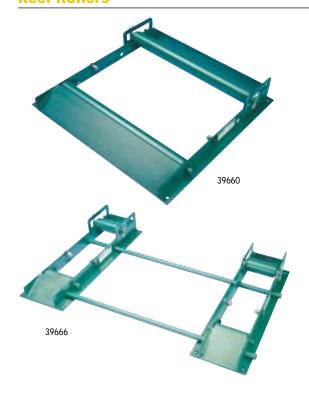

## **Reel Rollers**

- Heavy-duty welded steel construction.
- Built-in loading ramps.
- · Adjustable to various reel widths and diameters.
- Roller locks for unloading.
- Side ball rollers for centering.
- Fast, convenient ground level set-up for paying out large cable reels.

| Cat./UPC No. | Description                                                          |
|--------------|----------------------------------------------------------------------|
| 39660        | Reel Roller, single platform roller, 32" (813 mm) L x 34" (864 mm) W |
| 39666        | Reel Roller, kit of two rollers and two spreaders,                   |
|              | 32" (813 mm) L x 11" (279 mm) W per frame                            |

### **SPECIFICATIONS**

**Size:** 39660 – 32" (813 mm) L x 34" (864 mm) W 39666 – 32" (813 mm) L x 11" (279 mm) W

#### Capacity

39660 - 2,500 lbs. (1134 kg) 30" (762 mm) wide 39666 - 2,000 lbs. (907.2 kg) 42" (1067 mm) wide