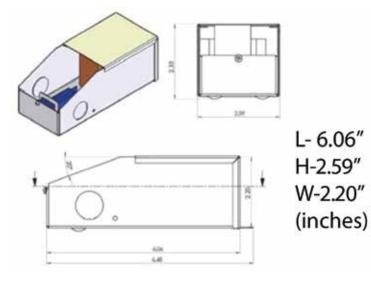

% Coil Former: Double Section Bobbin Thermal Class: B130°C Leads Primary: PVC 600V #18 Leads Secondary: PVC 300V #12

#### Transformer

Input leads are 20 AWG. Output leads are 14 AWG. Lead insulation is 105°C. The transformer uses a class B 130°C insulation system.

# Enclosure

Enclosure temperature will not exceed 70°C @ 40°C ambient. Wiring compartment has 2 knockouts sized for 3/4 inch screw cable connectors. The removable cover for the wiring compartment is secured in place by clips. The enclosure is black powder coated.

### General

- Automatic reset circuit breakers on the primary and secondary sides.
- Dimmable with all dimmers that provide a symmetrical form of current wave under any conditions.
- ETL listed
- CSA listed
- UL standard M300404
- NEMA 3R enclosure

## Dimensions