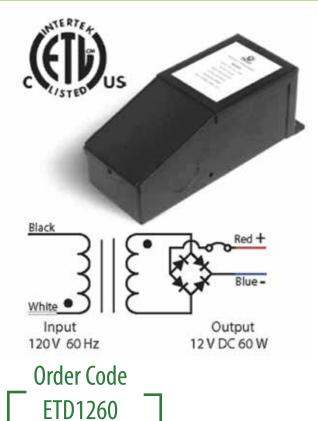

# Specifications

Maximum Load: 60W Input Voltage: 120V 60 Hz Output Voltage Full Load: 12V min. 12V min. Boost Input Current Full Load: 1.27A Open Circuit Volts: 12V min. / 12V Boost Open Circuit Current: 0.3A Output Current Full Load: 6.2A max. Efficiency: 91.50% Coil Former: Double Section Bobbin Thermal Class: B130°C Leads Primary: PVC 600V #18 Leads Secondary: PVC 300V #12

### General

- Automatic reset circuit breakers on the primary and secondary sides.
- Dimmable with all dimmers that provide a symmetrical form of current wave under any conditions.
- ETL listed
- CSA listed
- UL standard M300404
- NEMA 3R enclosure