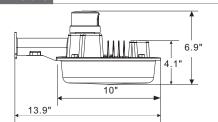

DIMENSIONS

Project:

| Accessories (order SEPARATELY) |         |  |  |
|--------------------------------|---------|--|--|
| PH0009 Shorting cap            |         |  |  |
| CAS899-ARM                     | 21" arm |  |  |