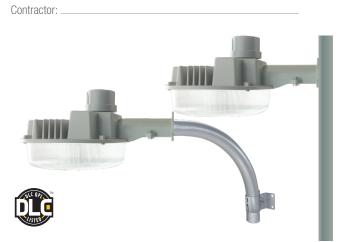

## DESCRIPTION

The YDD-L is an energy efficient dusk to dawn yard light. It is a versatile and economic light source that is good on the environment and uses long life LED's. The YDD-L comes standard with a photocontrol which helps to provide significant power savings.

It includes an installation bracket for pole mounting and an optional 21" arm for ease and versatility of installation.

All units include 5 feet of cabtire to facilitate the connection to the junction box when mounting with the pole arm.

## Grey die cast housing

- Standard with photocell (120V only) and 21" arm
- Input voltage: 120V AC
- High quality, long life LEDs
- Estimated lifespan of 50 000 hours
- 4000K colour temperature
- Low starting temperature of -40°C