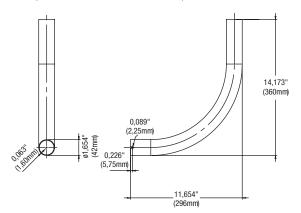

It includes an installation bracket for pole mounting and an optional 21" arm for ease and versatility of installation.

All units include 5 feet of cabtire to facilitate the connection to the junction box when mounting with the pole arm.

DIMENSIONS

Project:

| Accessories (order SEPARATELY) |         |  |  |
|--------------------------------|---------|--|--|
| PH0009 Shorting cap            |         |  |  |
| CAS899-ARM                     | 21" arm |  |  |