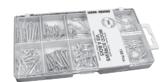

## GARAGE ASSORTMENT

No. 020-201

STEEL

Contains 160 pieces - 8 sizes of Flat Socket Head Steel Wood Screws Plated. Packed in a transparent plastic box.

#### UTILITY ASSORTMENT No. 020-354 STEEL

Contains 460 pieces Flat and Round Socket Steel Wood Screws Plated. Twelve sizes from No. 4 x 1/2 to No. 10 x 1-1/2. Strong display box with moulded plastic compartments. Refills available in standard packages.

### MASTER ASSORTMENT No. 020-600 STEEL

Contains 850 pieces Flat and Round Socket Steel Wood Screws Plated. Twelve sizes from No.  $4 \times 1/2$  to No.  $10 \times 1-1/2$ . Packed in a metal box with moulded plastic compartments.