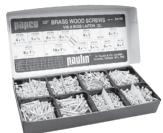

### GARAGE ASSORTMENT No. 020-210 BRASS

Contains 155 pieces - 8 sizes of mostly Flat and Round Socket Head Brass Wood Screws from 6 x 1/2 to 8 x 1-1/2. Packed in a transparent plastic box.

#### UTILITY ASSORTMENT No. 020-356 BRASS

Contains 380 pieces Flat and Round Socket Brass Wood Screws. Twelve sizes from No. 4 x 1/2 to No. 10 x 1-1/2. Packed in a sturdy fibre - board container.

### MASTER ASSORTMENT No. 020-601 BRASS

Contains 735 pieces Flat and Round Socket Brass Wood Screws. Twelve sizes from No. 4 x 1/2 to No. 10 x 1-1/2. Packed in a metal box with moulded plastic compartments.