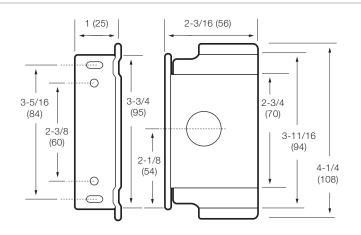

### Mounting Plates & Utility Boxes

### Overview

Permits a completely enclosed mounting of 590 series Transformers in multiple gang outlet boxes (see illustration). Snap-off tabs provide 3 sizes of barrier protection.

### Installation and Mounting



Mounting to 2-gang outlet box





# **Transformer Mounting Plates**

593 Series

### Overview

Surface mount, single and multiple gang utility boxes.

Knockouts located on top, bottom and rear of each wallbox. One piece construction c/w ground screw inside of box, 2-1/2" deep.

### **Ordering Information**

| Utility Boxes                                  | Cat. No. | Colour           |
|------------------------------------------------|----------|------------------|
| Surface box, 3" (76mm) x 4-3/4" (121mm)        |          |                  |
| Single Gang                                    | 27193-10 | Laurentian Cream |
|                                                | 27193-11 | Fire Red         |
|                                                | 27193-13 | Blue             |
|