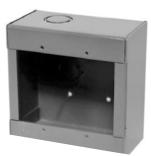

### Overview

Surface mount, single and multiple gang utility boxes.

Knockouts located on top, bottom and rear of each wallbox. One piece construction c/w ground screw inside of box, 2-1/2" deep.

Note: Return bend on all boxes 3/8" (10) each side, 7/8" (22) top and bottom.

## Single and Multi-Gang Utility Boxes

27193 Series

Α