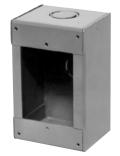

### Overview

Surface mount, single and multiple gang utility boxes.

Knockouts located on top, bottom and rear of each wallbox. One piece construction c/w ground screw inside of box, 2-1/2" deep.

### **Ordering Information**

| Utility Boxes                                  | Cat. No. | Colour           |
|------------------------------------------------|----------|------------------|
| Surface box, 3" (76mm) x 4-3/4" (121mm)        |          |                  |
| Single Gang                                    | 27193-10 | Laurentian Cream |
|                                                | 27193-11 | Fire Red         |
|                                                | 27193-13 | Blue             |
|                                                | 27193-16 | Bright White     |
| Surface box, 4-13/16" (122mm) x 4-3/4" (121mm) |          |                  |
| Double Gang                                    | 27193-21 | Fire Red         |
|                                                | 27193-26 | Bright White     |

Note: Return bend on all boxes 3/8" (10) each side, 7/8" (22) top and bottom.

## Single and Multi-Gang Utility Boxes

27193 Series

Α