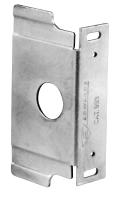

### Mounting Plates & Utility Boxes

### Overview

Permits a completely enclosed mounting of 590 series Transformers in multiple gang outlet boxes (see illustration). Snap-off tabs provide 3 sizes of barrier protection.

### Installation and Mounting



Mounting to 2-gang outlet box





# **Transformer Mounting Plates**

593 Series

### Overview

Surface mount, single and multiple gang utility boxes.

Knockouts located on top, bottom and rear of each wallbox. One piece construction c/w ground screw inside of box, 2-1/2" deep.

### **Ordering Information**

| Utility Boxes                                  | Cat. No. | Colour           |
|------------------------------------------------|----------|------------------|
| Surface box, 3" (76mm) x 4-3/4" (121mm)        |          |                  |
| Single Gang                                    | 27193-10 | Laurentian Cream |
|                                                | 27193-11 | Fire Red         |
|                                                | 27193-13 | Blue             |
|