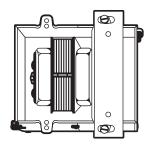

### Overview

Permits a completely enclosed mounting of 590 series Transformers in multiple gang outlet boxes (see illustration). Snap-off tabs provide 3 sizes of barrier protection.