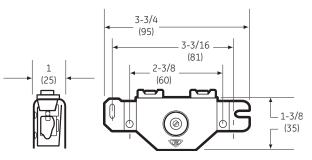

r>AC | Amps | VA | DC Coil<br>Res.<br>(Ohms) | dB @ 3'<br>(.9M) |
|------------|-------------------------|-------------|------|----|---------------------------|------------------|
| 1064-G5    | Strap-mounted terminals | 24          | .25  | 6  | 36                        | 82               |
| 1064-N5    | Strap-mounted terminals | 120         | .05  | 6  | 925                       | 82               |
| 46202-0064 | Cover plate             | _           | _    | -  | -                         | -                |

# Standard Features

- AC type
- Adjustable volume
- 24V, 120V ratings

Easy installation (fits any standard single-gang outlet box using standard wall plates). Low power drain permits long wire runs. Zinc plated finish. 200 hour life expectancy.

# Installation and Mounting



Strap Mounted Buzzer





В

Ε

F