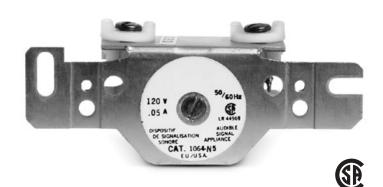

### Ordering Information

| Cat. No.   | Description             | Volts<br>AC | Amps | VA | DC Coil<br>Res.<br>(Ohms) | dB @ 3'<br>(.9M) |
|------------|-------------------------|-------------|------|----|---------------------------|------------------|
| 1064-G5    | Strap-mounted terminals | 24          | .25  | 6  | 36                        | 82               |
| 1064-N5    | Strap-mounted terminals | 120         | .05  | 6  | 925                       | 82               |
| 46202-0064 | Cover plate             | _           | _    | -  | -                         | -                |