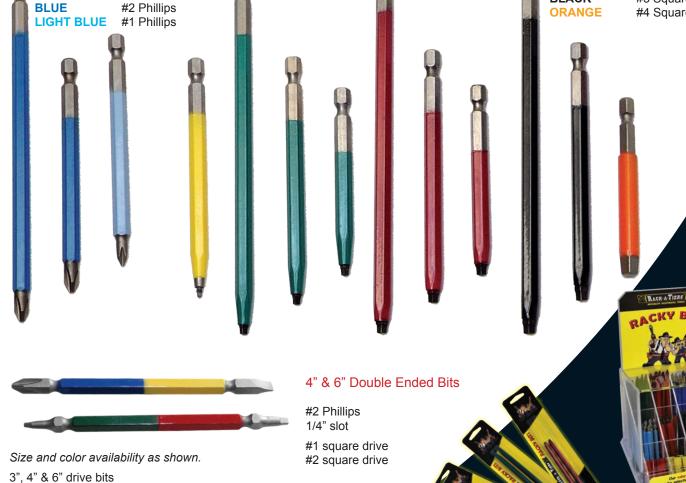

## Genuine **ROBERTSON<sup>®</sup>** Bits

| GREEN<br>RED | #0 Square Drive<br>#1 Square Drive<br>#2 Square Drive |
|--------------|-------------------------------------------------------|
| BLACK        | #3 Square Drive                                       |
| ORANGE       | #4 Square Drive                                       |
|              | •                                                     |

**Phillips Bits**