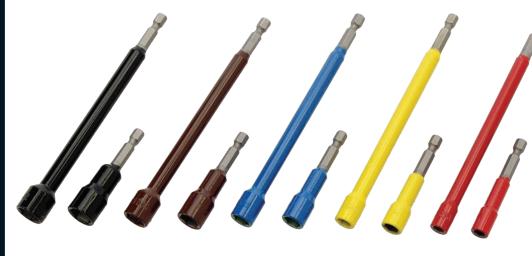

## **Magnetic Hex Bits**

| RED          | 1/4"     | Hex Drive     |
|--------------|----------|---------------|
| YELLOW       | 5/16"    | Hex Drive     |
| BLUE         | 3/8"     | Hex Drive     |
| BROWN        | 7/16"    | Hex Drive     |
| BLACK        | 1/2"     | Hex Drive     |
| Available in | 2 1/2" 8 | & 6" Hex Bits |
|              |          |               |