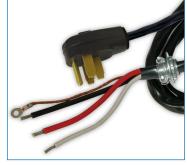

## **Stove Cords**

- 40 AMPS, 125/250 VOLTS.
- Kit comes complete with mounting hardware.
- Bulk-packed has no hardware.

| ORDER<br>NO. | PRODUCT<br>CODE | GAUGE/<br>CONDUCTOR | WIRE<br>TYPE | CORD<br>LENGTH (M) | CORD<br>COLOUR | PACK<br>SIZE | SHIP CARTON<br>MC/TRAY/DB |  |
|--------------|-----------------|---------------------|--------------|--------------------|----------------|--------------|---------------------------|--|
| 544094       | STOVE CORD KIT  | 8/2-10/2            | DRT          | 1.5                | Black          | 8            | TRAY                      |  |
| 544147       | STOVE CORD BULK | 8/2-10/2            | DRT          | 1.5                | Black          | 15           | MC                        |  |