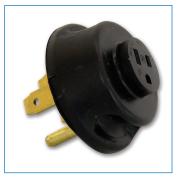

## **Gas Range Adapter**

- Safely converts an electric range outlet for gas range use.
- No need to install new outlet.
- · Built-in 15 Amp fuse for safety.
- A 220- to 110-Volt converter.
- Simply plug gas range 110 Volt plug into the adapter, and then plug adapter into existing electric range 220 Volt outlet.

| ORDER  | PRODUCT           | WIRE | CORD       | CORD   |    | SHIP CARTON |
|--------|-------------------|------|------------|--------|----|-------------|
| NO.    | CODE              | TYPE | LENGTH (M) | COLOUR |    | MC/TRAY/DB  |
| 548301 | GAS RANGE ADAPTER | N/A  | N/A        | N/A    | 10 | TRAY        |