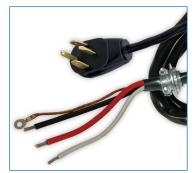

## **Dryer Cords**

- 30 AMPS, 125/250 VOLTS.
- · Kit comes complete with mounting hardware.
- Bulk hardware not included.

|        | PRODUCT<br>CODE | GAUGE/<br>CONDUCTOR | WIRE<br>TYPE | CORD<br>LENGTH (M) | CORD<br>COLOUR | PACK<br>SIZE | SHIP CARTON<br>MC/TRAY/DB |
|--------|-----------------|---------------------|--------------|--------------------|----------------|--------------|---------------------------|
| 544120 | DRYER KIT       | 10/2-12/2           | DRT          | 1.5                | Black          | 8            | TRAY                      |
| 544150 | DRYER CORD BULK | 10/2-12/2           | DRT          | 1.5                | Black          | 15           | MC                        |