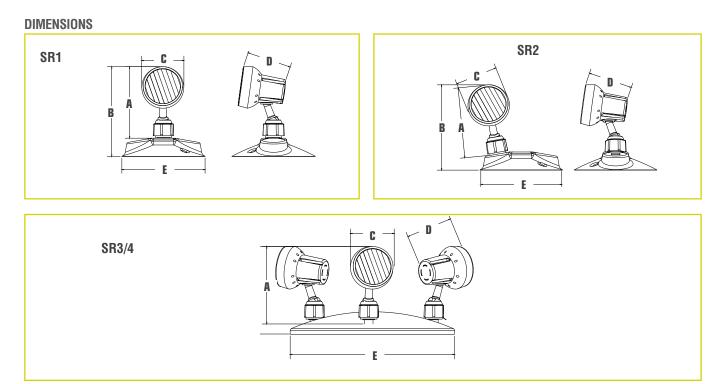

# cCSAus Certified **TECHNICAL**

| Model         | Α                  | В                  | С                  | D                  | E                 |
|---------------|--------------------|--------------------|--------------------|--------------------|-------------------|
| SR1           | 108mm              | 136mm              | 70mm               | 72mm               | 127mm             |
| Single        | 4 <sup>1/4</sup> " | 5 <sup>3/8</sup> " | 2 <sup>3/4</sup> " | 2 <sup>7/8</sup> " | 5"                |
| SR2           | 108mm              | 130mm              | 70mm               | 72mm               | 127mm             |
| Double        | 4 <sup>1/4</sup> " | 5 <sup>1/8</sup> " | 2 <sup>3/4</sup> " | 2 <sup>7/8</sup> " | 5"                |
| SR3/SR4       | 108mm              | 130mm              | 70mm               | 72mm               | 241mm             |
| Triple / Quad | 4 <sup>1/4</sup> " | 5 <sup>1/8</sup> " | 2 <sup>3/4</sup> " | 2 <sup>7/8</sup> " | 9 <sup>1/2"</sup> |