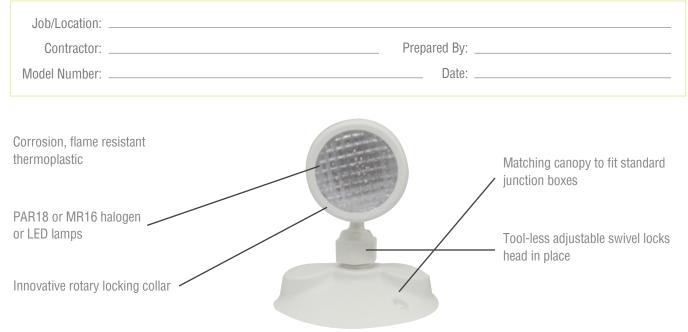

## **SR - SMALL STYLE EMERGENCY REMOTE**

The **SR SERIES** of remotes are constructed of high impact thermoplastic and feature an innovative rotary locking collar design that securely locks the lens and reflector assembly into place. The locking collar allows maintenance personnel to quickly and easily complete relamping. A tool-less mechanically adjustable swivel locks the head in position once adjusted. The matching canopy fits all standard electrical junction boxes. The **SR** is supplied standard in a white colour, black colour is optional.