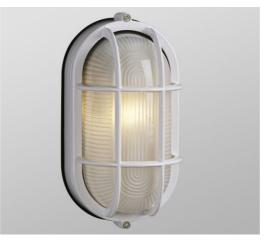

305014 WHT

| CP Item #:     | 305014 WHT                                                     |
|----------------|----------------------------------------------------------------|
| Description:   | Cast Aluminum Marine Light with Guard - White w/ Frosted Glass |
| •              | C C                                                            |
| Category:      | Outdoor Lantern                                                |
| Finish:        | White                                                          |
| Width:         | 4.25"                                                          |
| Height:        | 8.375"                                                         |
| Extension:     | 4.5"                                                           |
| Lamp Quantity: | 1                                                              |
| Lamp Type:     | A                                                              |
| Lamp Wattage:  | 60W Med. Base,Not Included                                     |
|                |                                                                |