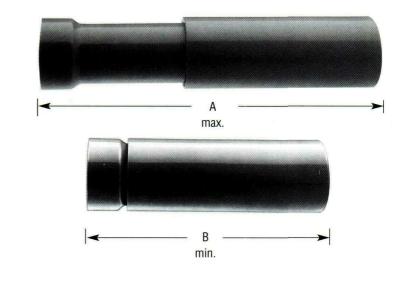

| "O" Ring<br>Expansion Joints<br>Size Part Product A (in.) B (in.) Travel<br>(inches) Number Code max. min. (in) |                |                 |                 |                 |                |  |  |
|-----------------------------------------------------------------------------------------------------------------|----------------|-----------------|-----------------|-----------------|----------------|--|--|
| Size<br>(inches)                                                                                                | Part<br>Number | Product<br>Code | A (in.)<br>max. | B (in.)<br>min. | Travel<br>(in) |  |  |
| 1/2                                                                                                             | E 110          | 77381           | 12 00           | 8 00            | 1              |  |  |

| <b>EJ10</b> | 77381                                                                        | 12.00                                                                                      | 8.00                                                                                                                                         | 4                                                                                                                                                                     |
|-------------|------------------------------------------------------------------------------|--------------------------------------------------------------------------------------------|----------------------------------------------------------------------------------------------------------------------------------------------|-----------------------------------------------------------------------------------------------------------------------------------------------------------------------|
| EJ15        | 77382                                                                        | 12.00                                                                                      | 8.00                                                                                                                                         | 4                                                                                                                                                                     |
| EJ20        | 77383                                                                        | 12.50                                                                                      | 8.50                                                                                                                                         | 4                                                                                                                                                                     |
| EJ25        | 77384                                                                        | 13.00                                                                                      | 9.00                                                                                                                                         | 4                                                                                                                                                                     |
| EJ30        | 77385                                                                        | 13.00                                                                                      | 9.00                                                                                                                                         | 4                                                                                                                                                                     |
| <b>EJ35</b> | 77386                                                                        | 13.25                                                                                      | 9.25                                                                                                                                         | 4                                                                                                                                                                     |
| <b>EJ40</b> | 77387                                                                        | 13.25                                                                                      | 9.25                                                                                                                                         | 4                                                                                                                                                                     |
| EJ45        | 77388                                                                        | 22.25                                                                                      | 14.25                                                                                                                                        | 8                                                                                                                                                                     |
| EJ50        | 77389                                                                        | 22.25                                                                                      | 14.25                                                                                                                                        | 8                                                                                                                                                                     |
| EJ55        | 77390                                                                        | 22.25                                                                                      | 14.25                                                                                                                                        | 8                                                                                                                                                                     |
| EJ60        | 77391                                                                        | 22.25                                                                                      | 14.25                                                                                                                                        | 8                                                                                                                                                                     |
| EJ65        | 77392                                                                        | 22.25                                                                                      | 14.25                                                                                                                                        | 8                                                                                                                                                                     |
|             | EJ15<br>EJ20<br>EJ25<br>EJ30<br>EJ35<br>EJ40<br>EJ45<br>EJ50<br>EJ55<br>EJ60 | EJ1577382EJ2077383EJ2577384EJ3077385EJ3577386EJ4077387EJ4577388EJ5077389EJ5577390EJ6077391 | EJ157738212.00EJ207738312.50EJ257738413.00EJ307738513.00EJ357738613.25EJ407738713.25EJ457738822.25EJ507738922.25EJ557739022.25EJ607739122.25 | EJ157738212.008.00EJ207738312.508.50EJ257738413.009.00EJ307738513.009.00EJ357738613.259.25EJ407738713.259.25EJ457738822.2514.25EJ507739022.2514.25EJ557739122.2514.25 |