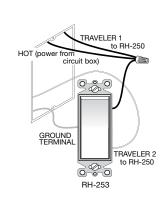

## Wiring for Multi-way Sensor Operation

The RH-253 may be used with the RH-250, as shown in these drawings, or with a CH-250, CD-250, CU-250 or RD-250 multi-way sensor in place of the RH-250.