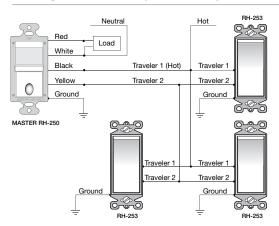

## Wiring for Multi-way Sensor Operation

The RH-253 may be used with the RH-250, as shown in these drawings, or with a CH-250, CD-250, CU-250 or RD-250 multi-way sensor in place of the RH-250.