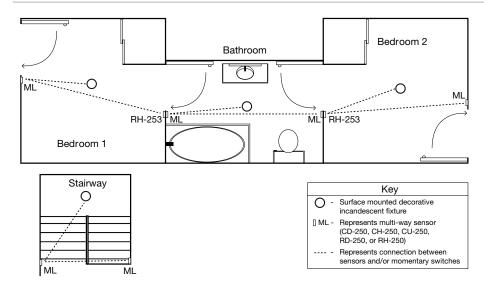

-way switches when used with multi-way sensors
- Works with CH-250, CU-250 and RH-250 sensors and CD-250 and RD-250 sensor dimmers.
- · Low-profile styling
- Choice of five decorator colors
- Compatible with decorator wall plates





## **Specifications**

- 120 VAC. 60 Hz
- 2.67" x 1.73" x 1.77" (68mm x 44mm x 45mm)  $L \times W \times D$
- Operating conditions: 32-131°F (0-55°C), 95% RH, non-condensing; for indoor use only
- UL and cUL listed
- · Five year warranty

## Installation & Wiring

#### Installation



## Wiring for Multi-way Sensor Operation



The RH-253 may be used with the RH-250, as shown in these drawings, or with a CH-250, CD-250, CU-250 or RD-250 multi-way sensor in place of the RH-250.

## **Applications**

## Bedroom, Jack & Jill Bathroom, and Stairway Applications



## **Ordering Information**

| Catalog No. | Color        | Description      | Voltage        | Rating | Coverage |
|-------------|--------------|------------------|----------------|--------|----------|
| RH-253-W    | White        | Decorator        | 120 VAC, 60 Hz | N/A    | N/A      |
| RH-253-I    | lvory        | Single Pole      |                |        | .,       |
| ☐ RH-253-LA | Light Almond | Momentary Switch |                |        |          |
| RH-253-B    | Black        |                  |                |        |          |

Order wall plate separately.