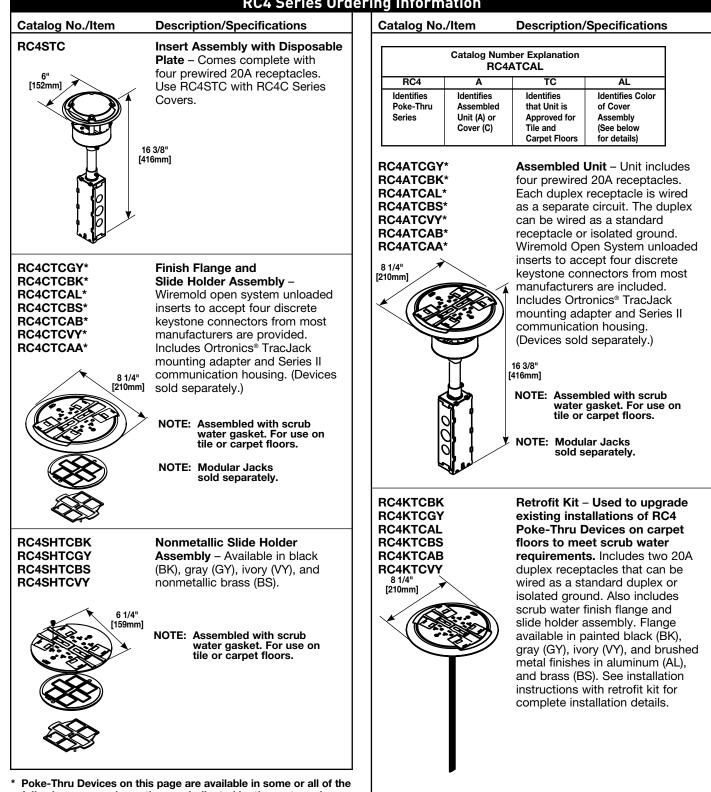

## **4" HOLE SIZE POKE-THRU DEVICES**

**RC4 Series Ordering Information** 

NOTE: See page 3 for specifications.

- following cover color options as indicated by the part numbers:
- GY Gray painted flange with gray nonmetallic cover,
- BK Black painted flange with black nonmetallic cover,
- VY Ivory painted flange with ivory nonmetallic cover,
- AL Brushed Aluminum flange with black nonmetallic cover
- BS Brushed Brass flange with black nonmetallic cover
- AA Brushed Aluminum flange with aluminum-colored nonmetallic cover AB - Brushed Brass flange with brass-colored nonmetallic cover
- Where applicable, slide covers match the cover color.