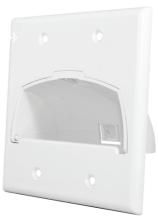

THE BULLNOSE WALL PLATE is a unique cable management solution. Its hinged design provides four distinct configurations for flexible routing of low voltage cables inside the wall just turn and snap the scoop for your preferred setup. (Patent Pending)