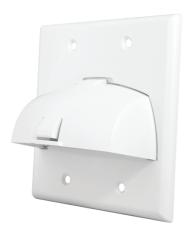

WP9001-WH

WP9002-WH

| PART NO.     | DESCRIPTION                                        |             |
|--------------|----------------------------------------------------|-------------|
| F9004-XX     | 5.1 Home Theater Strap                             | TOP SELLER! |
|              | Colors: BK, BR, IV, LA, WH                         |             |
| F9005-XX     | 2 Speaker Connection Strap                         |             |
|              | Colors: BK, BR, IV, LA, WH                         |             |
| F9006-XX     | Single Speaker Connection Strap                    |             |
|              | Colors: BK, BR, IV, LA, WH                         |             |
| F9008-XX-V1  | 5.1 Home Theater Strap with Wall Plate             |             |
|              | Colors: DM, LA, WH                                 |             |
| WP9009-XX-V1 | 7.1 Home Theater Strap with Wall Plate             |             |
|              | Colors: BK, BR, IV, LA, WH                         |             |
| WP1010-XX    | Component Video/Digital Audio Balun                |             |
|              | Colors: BK, LA, WH                                 |             |
|              | ••• CONVERTS 5.1 DIGITAL AUDIO AND COMPOSITE VIDEO |             |
|              | TO CAT 5/CAT 6 CABLE (TWO STRAPS RE                | QUIRED FOR  |
|              | INSTALLATION)                                      |             |
| WP1014-WH    | Cable Access Strap                                 | TOP SELLER! |
| WP9001-XX    | Single Gang Bullnose Wall Plate                    |             |
|              | Colors: BK, WH                                     |             |
| WP9002-XX    | Double Gang Bullnose Wall Plate                    |             |
|              | Colors BK, WH                                      |             |

THE BULLNOSE WALL PLATE is a unique cable management solution. Its hinged design provides four distinct configurations for flexible routing of low voltage cables inside the wall just turn and snap the scoop for your preferred setup. (Patent Pending)