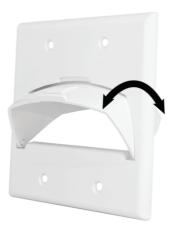

THE BULLNOSE WALL PLATE is a unique cable management solution. Its hinged design provides four distinct configurations for flexible routing of low voltage cables inside the wall just turn and snap the scoop for your preferred setup. (Patent Pending)