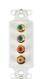

## **HOME THEATER Straps and Wallplates**

F9004-WH

F9005-WH

WP1010-WH

F9006-WH

F9008-WH-V1

WP1014-WH

WP9009-WH-V1

WP9001-WH

WP9002-WH

| PART NO.     | DESCRIPTION                                        |             |
|--------------|----------------------------------------------------|-------------|
| F9004-XX     | 5.1 Home Theater Strap                             | TOP SELLER! |
|              | Colors: BK, BR, IV, LA, WH                         |             |
| F9005-XX     | 2 Speaker Connection Strap                         |             |
|              | Colors: BK, BR, IV, LA, WH                         |             |
| F9006-XX     | Single Speaker Connection Strap                    |             |
|              | Colors: BK, BR, IV, LA, WH                         |             |
| F9008-XX-V1  | 5.1 Home Theater Strap with Wall Plate             |             |
|              | Colors: DM, LA, WH                                 |             |
| WP9009-XX-V1 | 7.1 Home Theater Strap with Wall Plate             |             |
|              | Colors: BK, BR, IV, LA, WH                         |             |
| WP1010-XX    | Component Video/Digital Audio Balun                |             |
|              | Colors: BK, LA, WH                                 |             |
|              | ••• CONVERTS 5.1 DIGITAL AUDIO AND COMPOSITE VIDEO |             |
|              | TO CAT 5/CAT 6 CABLE (TWO STRAPS RE                | QUIRED FOR  |
|              | INSTALLATION)                                      |             |
| WP1014-WH    | Cable Access Strap                                 | TOP SELLER! |
| WP9001-XX    | Single Gang Bullnose Wall Plate                    |             |
|              | Colors: BK, WH                                     |             |
| WP9002-XX    | Double Gang Bullnose Wall Plate                    |             |
|              | Colors BK, WH                                      |             |