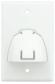

WP9001-WH

WP9002-WH

| PART NO.     | DESCRIPTION                                        |             |
|--------------|----------------------------------------------------|-------------|
| F9004-XX     | 5.1 Home Theater Strap                             | TOP SELLER! |
|              | Colors: BK, BR, IV, LA, WH                         |             |
| F9005-XX     | 2 Speaker Connection Strap                         |             |
|              | Colors: BK, BR, IV, LA, WH                         |             |
| F9006-XX     | Single Speaker Connection Strap                    |             |
|              | Colors: BK, BR, IV, LA, WH                         |             |
| F9008-XX-V1  | 5.1 Home Theater Strap with Wall Plate             |             |
|              | Colors: DM, LA, WH                                 |             |
| WP9009-XX-V1 | 7.1 Home Theater Strap with Wall Plate             |             |
|              | Colors: BK, BR, IV, LA, WH                         |             |
| WP1010-XX    | Component Video/Digital Audio Balun                |             |
|              | Colors: BK, LA, WH                                 |             |
|              | ••• CONVERTS 5.1 DIGITAL AUDIO AND COMPOSITE VIDEO |             |
|              | TO CAT 5/CAT 6 CABLE (TWO STRAPS RE                | QUIRED FOR  |
|              | INSTALLATION)                                      |             |
| WP1014-WH    | Cable Access Strap                                 | TOP SELLER! |
| WP9001-XX    | Single Gang Bullnose Wall Plate                    |             |
|              | Colors: BK, WH                                     |             |
| WP9002-XX    | Double Gang Bullnose Wall Plate                    |             |
|              | Colors BK, WH                                      |             |