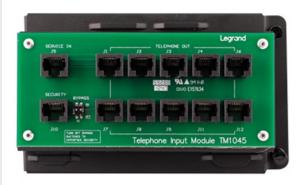

# 10-way RJ45 Telephone Module with RJ31X

TM1045

This telephone module distributes up to 4 incoming telephone lines (RJ45) to 10 locations.

# features & benefits

- Supports up to 10 locations
- Includes RJ31X line seizure port for security installations
- Mounting bracket included
- UL listed