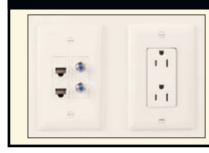

## APPLICATION TIP

The perfect match for TradeMaster wiring device wall plates.

Looking to specify network wiring devices that are 100 percent aesthetically compatible with your other wiring devices? Now you can, with the TradeMaster line. The same colors. The same finishes. The same sophisticated contours. The same dimensions. And because TradeMaster power wiring wall plates are available in a full range of colors and types, you don't have to compromise anywhere appearance is important.