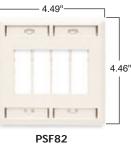

| Catalog<br>Number            | Description                   | Color                                    |  |  |  |
|------------------------------|-------------------------------|------------------------------------------|--|--|--|
| Innovate Wall Plates         |                               |                                          |  |  |  |
| PSF1-LA<br>PSF1-W<br>PSF1-SS | 1-port wall plate single gang | Light Almond<br>White<br>Stainless Steel |  |  |  |
| PSF2-LA<br>PSF2-W<br>PSF2-SS | 2-port wall plate single gang | Light Almond<br>White<br>Stainless Steel |  |  |  |
| PSF3-LA<br>PSF3-W<br>PSF3-SS | 3-port wall plate single gang | Light Almond<br>White<br>Stainless Steel |  |  |  |
| PSF4-LA<br>PSF4-W<br>PSF4-SS | 4-port wall plate single gang | Light Almond<br>White<br>Stainless Steel |  |  |  |
| PSF6-LA<br>PSF6-W            | 6-port wall plate single gang | Light Almond<br>White                    |  |  |  |
| PSF62-LA                     | 6-port wall plate double gang | Light Almond                             |  |  |  |
| PSF82-LA                     | 8-port wall plate double gang | Light Almond                             |  |  |  |