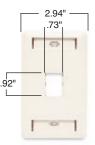

Virtually unbreakable construction features patent-pending reinforcing ribs for enhanced rigidity.

**TPD4-LA S58-LA** SFF-LA

|  | Catalog<br>Number                       | Description                    | Color                                  | Catalog<br>Number                       | Description                       | Color                                  |  |  |
|--|-----------------------------------------|--------------------------------|----------------------------------------|-----------------------------------------|-----------------------------------|----------------------------------------|--|--|
|  | TradeMaster DataCom Wall Plates         |                                |                                        |                                         |                                   |                                        |  |  |
|  | TPD1-GRY<br>TPD1-I<br>TPD1-LA<br>TPD1-W | 1-port wall plate, single gang | Gray<br>Ivory<br>Light Almond<br>White | TPD4-GRY<br>TPD4-I<br>TPD4-LA<br>TPD4-W | 4-port wall plate, single gang    | Gray<br>Ivory<br>Light Almond<br>White |  |  |
|  | TPD2-GRY<br>TPD2-I<br>TPD2-LA<br>TPD2-W | 2-port wall plate, single gang | Gray<br>Ivory<br>Light Almond<br>White | TPD6-GRY<br>TPD6-I<br>TPD6-LA<br>TPD6-W | 6-port wall plate, single gang    | Gray<br>Ivory<br>Light Almond<br>White |  |  |
|  | TPD3-GRY<br>TPD3-I<br>TPD3-LA<br>TPD3-W | 3-port wall plate, single gang | Gray<br>Ivory<br>Light Almond<br>White | TPD9-GRY<br>TPD9-I<br>TPD9-LA<br>TPD9-W | 9-port wall plate,<br>double gang | Gray<br>Ivory<br>Light Almond<br>White |  |  |