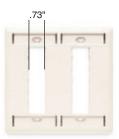

| Catalog<br>Number            | Description                   | Color                                    |  |  |  |
|------------------------------|-------------------------------|------------------------------------------|--|--|--|
| Innovate Wall Plates         |                               |                                          |  |  |  |
| PSF1-LA<br>PSF1-W<br>PSF1-SS | 1-port wall plate single gang | Light Almond<br>White<br>Stainless Steel |  |  |  |
| PSF2-LA<br>PSF2-W<br>PSF2-SS | 2-port wall plate single gang | Light Almond<br>White<br>Stainless Steel |  |  |  |
| PSF3-LA<br>PSF3-W<br>PSF3-SS | 3-port wall plate single gang | Light Almond<br>White<br>Stainless Steel |  |  |  |
| PSF4-LA<br>PSF4-W<br>PSF4-SS | 4-port wall plate single gang | Light Almond<br>White<br>Stainless Steel |  |  |  |
| PSF6-LA<br>PSF6-W            | 6-port wall plate single gang | Light Almond<br>White                    |  |  |  |
| PSF62-LA                     | 6-port wall plate double gang | Light Almond                             |  |  |  |
| PSF82-LA                     | 8-port wall plate double gang | Light Almond                             |  |  |  |