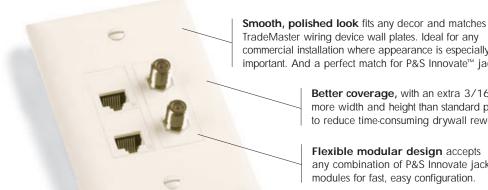

## TradeMaster<sup>®</sup> DataCom & Innovate<sup>™</sup>

commercial installation where appearance is especially important. And a perfect match for P&S Innovate<sup>™</sup> jacks. Better coverage, with an extra 3/16"

**Commercial Network Wiring** 

more width and height than standard plates to reduce time-consuming drywall rework.

Wall Plates

Flexible modular design accepts any combination of P&S Innovate jack modules for fast, easy configuration.