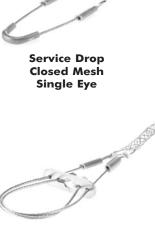

|                                                          | 1                                                                                                  |                                        |                                               |                                                                                  |  |  |
|----------------------------------------------------------|----------------------------------------------------------------------------------------------------|----------------------------------------|-----------------------------------------------|----------------------------------------------------------------------------------|--|--|
| Catalog Number                                           | Cable Diameter<br>Range                                                                            | Bale<br>Length                         | Mesh<br>Length                                | Approximate<br>Break Strength*                                                   |  |  |
| Bus Drop, Closed Mesh, Single Eye                        |                                                                                                    |                                        |                                               |                                                                                  |  |  |
| FC22<br>FC30<br>FC40<br>FC52<br>FC70<br>FC96             | 0.220"-0.320"<br>0.300"-0.430"<br>0.410"-0.560"<br>0.530"-0.730"<br>0.700"-0.850"<br>0.960"-1.250" | 9"<br>9"<br>9"                         | 3.5"<br>4.5"<br>5.0"<br>6.5"<br>8.5"<br>11.0" | 1,100 lbs.<br>1,100 lbs.<br>1,100 lbs.<br>1,100 lbs.<br>1,900 lbs.<br>1,900 lbs. |  |  |
| Bus Drop, Closed Mesh, Locking Bale                      |                                                                                                    |                                        |                                               |                                                                                  |  |  |
| FC22LB<br>FC30LB<br>FC40LB<br>FC52LB<br>FC70LB<br>FC96LB | 0.220"-0.320"<br>0.300"-0.430"<br>0.410"-0.560"<br>0.530"-0.730"<br>0.700"-0.850"<br>0.960"-1.250" | 12"<br>12"<br>12"<br>15"<br>16"<br>17" | 3.5"<br>4.5"<br>5.0"<br>6.5"<br>8.5"<br>11.0" | 1,100 lbs.<br>1,100 lbs.<br>1,100 lbs.<br>1,100 lbs.<br>1,900 lbs.<br>1,900 lbs. |  |  |

Service Drop **Closed Mesh Locking Bale** 

**Bus Drop Closed Mesh Single Eye** 

**Bus Drop Accessories** 

L-9