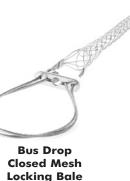

FCSD22LB

FCSD30LB

FCSD40LB

FCSD52LB

FCSD70LB

Range

Service drop grips provide support for utility distribution lines from service pole to building or from pole to pole. They can also be used for cable TV and fiber optic cable support. They are woven from tinned bronze wire to provide superior corrosion resistance, and are available in single eye and locking bale configurations.

Service Drop **Closed Mesh Locking Bale** 

**Bus Drop Closed Mesh Single Eye** 

**Bus Drop Accessories** 

L-9