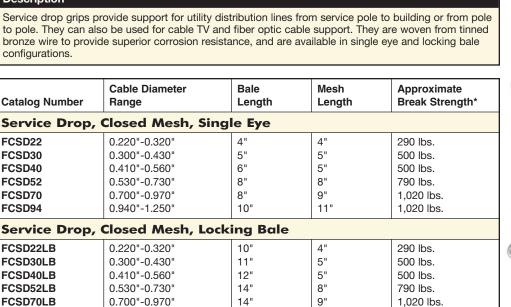

## Description

Catalog Number

FCSD22

FCSD30

FCSD40

FCSD52

FCSD70

FCSD94

FCSD22LB

FCSD30LB

FCSD40LB

FCSD52LB

FCSD70LB

Range

Service drop grips provide support for utility distribution lines from service pole to building or from pole to pole. They can also be used for cable TV and fiber optic cable support. They are woven from tinned bronze wire to provide superior corrosion resistance, and are available in single eye and locking bale configurations.