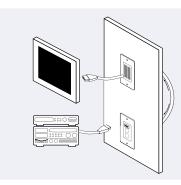

#### **WIRING DIAGRAM**

# INSTALLATION AT-A-GLANCE HD CONNECTIVITY FOR FLAT PANELS

- 1. Install the Cable Access Strap in a single gang box behind the flat panel TV.
- 2. Install the HDMI 2-Port Strap in a single gang box behind the video source, such as a DVD player.
- 3. Connect an HDMI cable to the back of the TV.
- 4. Run the cable through the Cable Access Strap and behind the wall to connect to the back of the HDMI coupler.
- 5. Connect an HDMI cable from the video source to the front of the HDMI Strap.